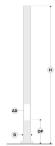

## Variant

 Diameter / Dimensions (D)
 120\*80mm

 Thickness
 3mm

 Height (H)
 6m

 Weight
 26.53 kg

 AD
 410\*80mm

 OP
 500mm

Options

## PAFD.R02.T001.T002-H6-\_\_\_

| Spigot diameter (S) | Height (H)            | Product colours                             | Accessories                   |
|---------------------|-----------------------|---------------------------------------------|-------------------------------|
|                     | [H6]                  | [HM1]                                       | Included                      |
|                     | 6m                    | Black                                       | Flanges                       |
|                     | [ <b>H3</b> ]<br>3m m | [HM2]<br>Dark grey                          | [100991002]<br>100991002      |
|                     | [ <b>H4</b> ]<br>4m m | [HM3] Anthracite grey                       | To be ordered separately      |
|                     | [ <b>H5</b> ]<br>5m m | [HM4]                                       | Flange covers                 |
|                     |                       | Light grey [HM5]                            | [ <b>C3P2B</b> ]<br>C3P2B     |
|                     |                       | White                                       | Anchorages                    |
|                     |                       | [HM6]<br>Bronze                             | [ <b>90BJ002</b> ]<br>90BJ002 |
|                     |                       | [CC] Custom colour (Pleas specify RAL code) | е                             |
|                     |                       |                                             |                               |