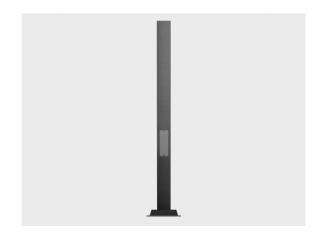

## Product specific pole with flange plate - 120\*80 mm TILA S

CE UK

PAFD.R02.T001.T002-H6

## Variant

 Diameter / Dimensions (D)
 120\*80mm

 Thickness
 3mm

 Height (H)
 6m

 Weight
 26.53 kg

 AD
 410\*80mm

 OP
 500mm

Options