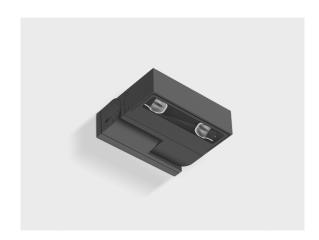

## **DOGO Ex Side**

### Technical information

mechanism

Tilt angle +135°/0° Housing Corrosion resistant, die-cast, marine grade

aluminum housing

Finishing Chromate conversion pretreatment followed by

electrostatic powder coating

Stainless steel (AISI 304 / EN 1.4301 grade)

**Fasteners** Silicone Gasket

High reflectance aluminium coating,

multifaceted micro reflector Glass / Diffusor

Tempered safety glass Impact protection **IK08** 

Ingress protection IP65 Input voltage 220-240V 50/60Hz

**Insulation class** Class I Wind catching area N/A

(EPA)

Weight 5.1 kg

**LED** module High power LEDs on metal-core PCB Driver Internal LED driver

**Driver surge** 1/1 kV