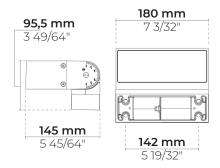

Ingress protection IP65 Input voltage 220-240V 50/60Hz

**Insulation class** Class I Wind catching area N/A

(EPA)

Weight 5.1 kg

**LED** module High power LEDs on metal-core PCB Driver Internal LED driver

**Driver surge** 1/1 kV