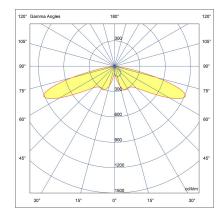

#### **Variant**

**Light distribution** [SLSW] 154x55° Delivered lumens flux 1108 lm Rated input power 10 W **Colour temperature** 4000 K CRI 80 Luminaire efficacy 110 lm/W Lamp 2 LED **BUG** rating B1-U0-G1 >42,000 Lifetime L90B50 (hour) Lifetime L80B50 (hour) >42,000