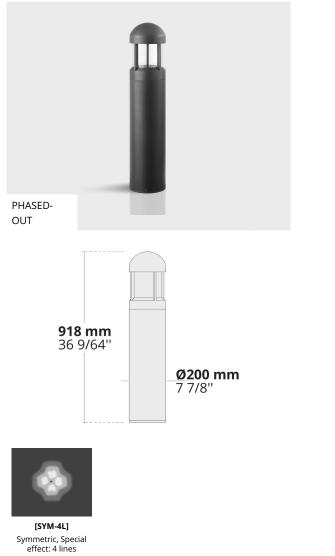

# Variant

| Light distribution     | [SYM-4L] 360° |
|------------------------|---------------|
| Delivered lumens flux  | 1473 lm       |
| Rated input power      | 20 W          |
| Colour temperature     | 3000 K CRI 80 |
| Luminaire efficacy     | 74 lm/W       |
| Lamp                   | 8 LED         |
| MacAdam Ellipse        | 3 SDCM        |
| BUG rating             | B1-U0-G1      |
| Lifetime L90B50 (hour) | >145,000      |
| Lifetime L80B50 (hour) | >145,000      |

### Technical information

| Housing            | Corrosion resistant, extruded, marine grade<br>aluminum housing              |
|--------------------|------------------------------------------------------------------------------|
| Finishing          | Chromate conversion pretreatment followed by<br>electrostatic powder coating |
| Fasteners          | Stainless steel (AISI 304 / EN 1.4301 grade)                                 |
| Gasket             | EPDM gasket (Shore A 50)                                                     |
| Lens / Reflector   | PMMA lens with high optical efficiency                                       |
| Glass / Diffusor   | Custom Design PMMA Diffusor                                                  |
| Impact protection  | IK08                                                                         |
| Ingress protection | IP65                                                                         |
| Input voltage      | 220-240V 50/60Hz                                                             |
| Insulation class   | Class I                                                                      |
| Weight             | 10 kg                                                                        |
| LED module         | High power LEDs on metal-core PCB                                            |
| Driver             | Internal LED driver                                                          |
| Driver surge       | 1/1 kV                                                                       |
| protection         |                                                                              |
| Power factor       | > 0.90                                                                       |
| Through wiring     | Single cable entry                                                           |
| Operating          | -4050°C                                                                      |
| temperature        |                                                                              |
| Cable              | 0.5 m of flexible cable                                                      |