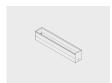

# **MOLTO 4 Hybrid**

### Configuration

**Light distribution** [N] 26° Delivered lumens flux 3810 lm Rated input power 35 W **Color temperature** 4000 K CRI 80 95 lm/W **Luminaire efficacy** 4 LED Lamp **Color Deviation** 5 SDCM Lifetime L90 (hour) >72,600 Lifetime L80 (hour) >72,600