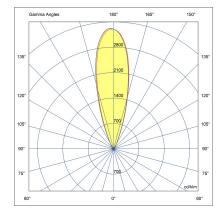

### Configuration

**Light distribution** [N] 26° Delivered lumens flux 3810 lm Rated input power 35 W **Color temperature** 4000 K CRI 80 95 lm/W **Luminaire efficacy** 4 LED Lamp **Color Deviation** 5 SDCM Lifetime L90 (hour) >72,600 Lifetime L80 (hour) >72,600