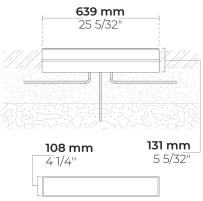

#### Technical information

Mounting Ground recessed mountable Housing Corrosion resistant stainless steel housing (AISI 316L / EN 1.4571 grade) **Fasteners** Stainless steel (AISI 304 / EN 1.4301 grade) Gasket Silicone Lens / Reflector High reflectance aluminium coating Glass / Diffusor Tempered safety glass Impact protection **IK08** Ingress protection IP67 Input voltage 220-240V 50/60Hz **Insulation class** Class I 5.37 kg Weight Multi-chip high power LEDs on metal-core PCB **LED** module External LED driver Driver **Driver surge** 4/4 kV protection **Power factor** > 0.97