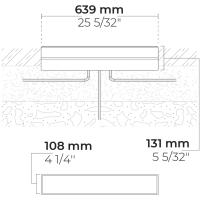

#### Technical information

| Mounting           | Ground recessed mountable                         |
|--------------------|---------------------------------------------------|
| Housing            | Corrosion resistant stainless steel housing (AISI |
|                    | 316L / EN 1.4571 grade)                           |
| Fasteners          | Stainless steel (AISI 304 / EN 1.4301 grade)      |
| Gasket             | Silicone                                          |
| Lens / Reflector   | High reflectance aluminium coating                |
| Glass / Diffusor   | Tempered safety glass                             |
| Impact protection  | IK08                                              |
| Ingress protection | IP67                                              |
| Input voltage      | 220-240V 50/60Hz                                  |
| Insulation class   | Class I                                           |
| Weight             | 5.37 kg                                           |
| LED module         | Multi-chip high power LEDs on metal-core PCB      |
| Driver             | External LED driver                               |
| Driver surge       | 4/4 kV                                            |
| protection         |                                                   |
| Power factor       | > 0.97                                            |
| Through wiring     | Single cable entry                                |
| Operating          | -4050°C                                           |