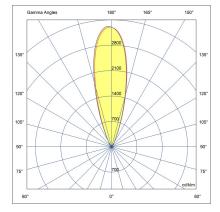

#### **Variant**

**Light distribution** [N] 26° **Delivered lumens flux** 3810 lm Rated input power 35 W **Colour temperature** 4000 K CRI 80 **Luminaire efficacy** 95 lm/W Lamp 4 LED MacAdam Ellipse 5 SDCM Lifetime L90B50 (hour) >72,600 Lifetime L80B50 (hour) >72,600