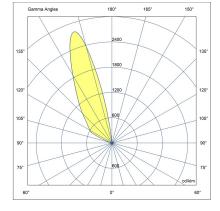

#### **Variant**

**Light distribution** [WW] 49x33° Delivered lumens flux 793 lm Rated input power 10 W **Colour temperature** 2700 K CRI 80 79 lm/W **Luminaire efficacy** Lamp 4 LED MacAdam Ellipse 3 SDCM Lifetime L90B50 (hour) >42,000 Lifetime L80B50 (hour) >42,000