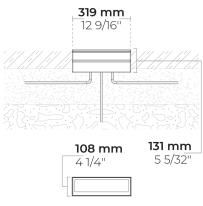

## Technical information

Mounting Ground recessed mountable Corrosion resistant stainless steel housing (AISI Housing 316L / EN 1.4571 grade) **Fasteners** Stainless steel (AISI 304 / EN 1.4301 grade) Gasket Silicone Lens / Reflector High reflectance aluminium coating, multifaceted micro reflector Glass / Diffusor Tempered safety glass IK08 Impact protection IP67 Ingress protection Input voltage 220-240V 50/60Hz **Insulation class** Class I Weight 2.77 kg High power LEDs on metal-core PCB **LED** module Internal LED driver Driver 1/1 kV **Driver surge** protection **Power factor** > 0.90 Through wiring Single cable entry Operating -30...50°C