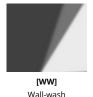

#### **Variant**

**Light distribution** [WW] 49x33° Delivered lumens flux 793 lm Rated input power 10 W **Colour temperature** 2700 K CRI 80 79 lm/W **Luminaire efficacy** Lamp 4 LED MacAdam Ellipse 3 SDCM Lifetime L90B50 (hour) >42,000 Lifetime L80B50 (hour) >42,000