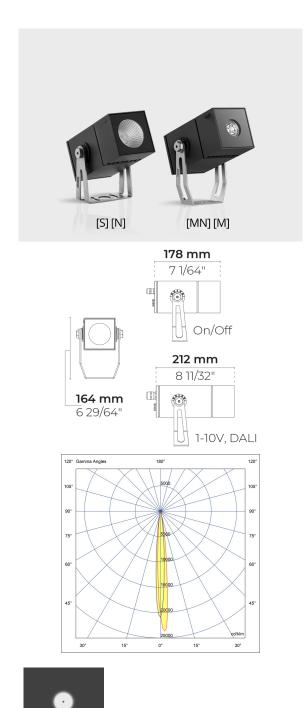

### Variant

| Light distribution     | [S] 7°        |
|------------------------|---------------|
| Delivered lumens flux  | 953 lm        |
| Rated input power      | 10 W          |
| Colour temperature     | 4000 K CRI 80 |
| Luminaire efficacy     | 91 lm/W       |
| Lamp                   | 1 LED         |
| MacAdam Ellipse        | 5 SDCM        |
| Lifetime L90B50 (hour) | >72,600       |
| Lifetime L80B50 (hour) | >72,600       |

## Technical information

| Mounting           | Surface mountable via a bracket (standard) or   |
|--------------------|-------------------------------------------------|
|                    | spike (optional)                                |
| Tilt angle         | +60°/-30°                                       |
| Housing            | Corrosion resistant, die-cast, marine grade     |
|                    | aluminum housing                                |
| Finishing          | Chromate conversion pretreatment followed by    |
|                    | electrostatic powder coating                    |
| Fasteners          | Stainless steel (AISI 304 / EN 1.4301 grade)    |
| Gasket             | Liquid silicone                                 |
| Lens / Reflector   | High reflectance aluminium coating [S] [N],     |
|                    | PMMA lens with high optical efficiency [MN] [M] |
| Glass / Diffusor   | Tempered safety glass                           |
| Impact protection  | IK07                                            |
| Ingress protection | IP65                                            |
| Input voltage      | 220-240V 50/60Hz                                |
| Insulation class   | Class I                                         |
| Weight             | 2.07 kg                                         |
| LED module         | Multi-chip high power LEDs on metal-core PCB    |
| Driver             | Internal LED driver                             |
| Driver surge       | 1/1 kV                                          |
| protection         |                                                 |
| Power factor       | > 0.91                                          |
| Through wiring     | Single cable entry                              |
| Operating          | -2550°C                                         |
| temperature        |                                                 |