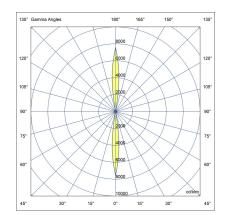

## Configuration

| Light distribution    | [VN] 10°      |
|-----------------------|---------------|
| Delivered lumens flux | 820 lm        |
| Rated input power     | 15 W          |
| Color temperature     | 4000 K CRI 90 |
| Luminaire efficacy    | 54 lm/W       |
| Lamp                  | 2 LAMP        |
| Color Deviation       | 5 SDCM        |

## LW8033.003-US-VN-VN-940

Very narrow - NEMA Type 1