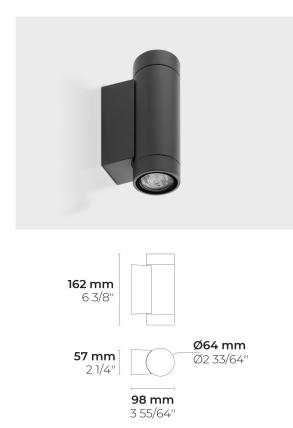

## LW8033.003-US-VN-VN-940

Very narrow - NEMA Type 1

## Technical information

| Mounting           | Wall mountable                               |
|--------------------|----------------------------------------------|
| Housing            | Corrosion resistant, marine grade aluminum   |
|                    | housing                                      |
| Finishing          | Chromate conversion pretreatment followed by |
|                    | electrostatic powder coating                 |
| Fasteners          | Stainless steel (AISI 304 / EN 1.4301 grade) |
| Gasket             | Silicone                                     |
| Glass / Diffusor   | Tempered safety glass                        |
| Impact protection  | IK06                                         |
| Ingress protection | IP65                                         |
| Input voltage      | 120-277V 50/60Hz                             |
| Insulation class   | Class I                                      |
| Weight             | 0.9 lbs                                      |
| Driver             | Internal LED driver                          |
| Power factor       | > 0.93                                       |
| Through wiring     | Single power cord entry                      |
| Power cord         | 8" of flexible power cord                    |