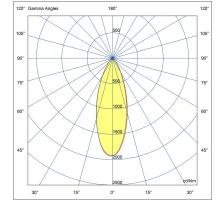

#### Configuration

Light distribution[MN] 36°Delivered lumens flux410 lmRated input power7.5 WColor temperature4000 K CRI 90Luminaire efficacy55 lm/WLamp1 LAMPColor Deviation5 SDCM