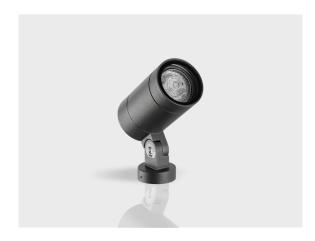

### **PINA Flood**

#### Technical information

Mounting Pedestal knuckle mount (standard), stake mount

(optional)

Tilt angle +90°/-80°
Housing Corrosion resistant, marine grade aluminum

e aluminum

**Finishing** Chromate conversion pretreatment followed by