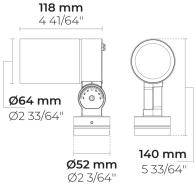

#### Technical information

Mounting Pedestal knuckle mount (standard), stake mount

(optional)

Tilt angle +90°/-80°
Housing Corrosion resistant, marine grade aluminum

e aluminum

**Finishing** Chromate conversion pretreatment followed by

Wind catching area 0.01 m<sup>2</sup>

(EPA)

Weight 0.43 kg
Driver Internal LED driver

Power factor> 0.80Through wiringSingle power cord entryPower cord16" of flexible power cord