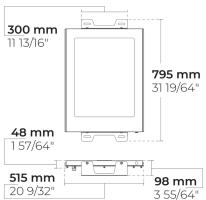

#### Technical information

Mounting Standard strap connection. Housing Corrosion resistant stainless steel housing (AISI 316 / EN 1.4401 grade) combined with aluminum alloy heatsink Finishing Polished stainless steel, anodized aluminum **Fasteners** Stainless steel (AISI 316 / EN 1.4401 grade) Gasket EPDM gasket (Shore A 25-30) Lens / Reflector PMMA lens with high optical efficiency Glass / Diffusor Tempered safety glass Impact protection IK10 Ingress protection IP66 Input voltage 220-240V 50/60Hz **Insulation class** Class I 13.40 kg Weight High power LEDs on metal-core PCB LED module Driver External LED driver Through wiring Single cable entry Operating -40...50°C temperature