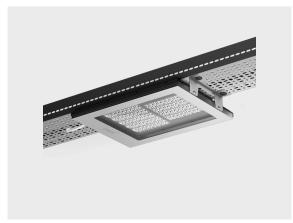

## **NOX 144 LED**

#### Technical information

Mounting Standard strap connection. Housing Corrosion resistant stainless steel housing (AISI 316 / EN 1.4401 grade) combined with aluminum alloy heatsink Finishing Polished stainless steel, anodized aluminum **Fasteners** Stainless steel (AISI 316 / EN 1.4401 grade) Gasket EPDM gasket (Shore A 25-30) Lens / Reflector PMMA lens with high optical efficiency Glass / Diffusor Tempered safety glass Impact protection IK10 Ingress protection IP66 Input voltage 220-240V 50/60Hz **Insulation class** Class I 13.40 kg Weight High power LEDs on metal-core PCB LED module Driver External LED driver Through wiring Single cable entry Operating -40...50°C temperature