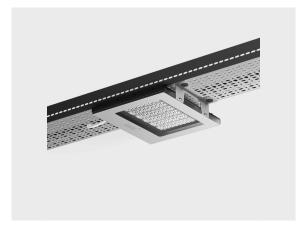

#### Technical information

Mounting Standard strap connection. Housing Corrosion resistant stainless steel housing (AISI 316 / EN 1.4401 grade) combined with aluminum alloy heatsink **Finishing** Polished stainless steel, anodized aluminum **Fasteners** Stainless steel (AISI 316 / EN 1.4401 grade) Gasket EPDM gasket (Shore A 25-30) Lens / Reflector PMMA lens with high optical efficiency Glass / Diffusor Tempered safety glass Impact protection IK10 Ingress protection IP66 Input voltage 220-240V 50/60Hz **Insulation class** Class I 10.50 kg Weight High power LEDs on metal-core PCB LED module Driver External LED driver Through wiring Single cable entry Operating -40...50°C temperature