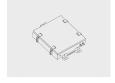

## **NOX 96 LED**

#### Technical information

Mounting Standard strap connection. Housing Corrosion resistant stainless steel housing (AISI 316 / EN 1.4401 grade) combined with aluminum alloy heatsink **Finishing** Polished stainless steel, anodized aluminum **Fasteners** Stainless steel (AISI 316 / EN 1.4401 grade) Gasket EPDM gasket (Shore A 25-30) Lens / Reflector PMMA lens with high optical efficiency Glass / Diffusor Tempered safety glass Impact protection IK10 Ingress protection IP66 Input voltage 220-240V 50/60Hz **Insulation class** Class I 10.50 kg Weight High power LEDs on metal-core PCB LED module Driver External LED driver Through wiring Single cable entry Operating -40...50°C temperature