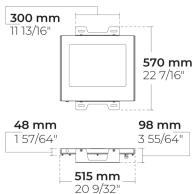

#### **Variant**

**Light distribution** [T-SYM-B] Delivered lumens flux 12959 lm Rated input power 103 W **Colour temperature** 3000 K CRI 70 Luminaire efficacy 125 lm/W Lamp 96 LED MacAdam Ellipse 3 SDCM >102,000 Lifetime L90B50 (hour) Lifetime L80B50 (hour) >102,000

#### Technical information

Mounting Standard strap connection. Housing Corrosion resistant stainless steel housing (AISI 316 / EN 1.4401 grade) combined with aluminum alloy heatsink **Finishing** Polished stainless steel, anodized aluminum **Fasteners** Stainless steel (AISI 316 / EN 1.4401 grade) Gasket EPDM gasket (Shore A 25-30) Lens / Reflector PMMA lens with high optical efficiency Glass / Diffusor Tempered safety glass Impact protection IK10 Ingress protection IP66 Input voltage 220-240V 50/60Hz **Insulation class** Class I 10.50 kg Weight High power LEDs on metal-core PCB LED module Driver External LED driver Through wiring Single cable entry Operating -40...50°C temperature