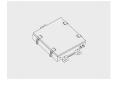

## **NOX 32 LED**

#### Technical information

| Mounting           | Standard strap connection.                        |
|--------------------|---------------------------------------------------|
| Housing            | Corrosion resistant stainless steel housing (AISI |
|                    | 316 / EN 1.4401 grade) combined with              |
|                    | aluminum alloy heatsink                           |
| Finishing          | Polished stainless steel , anodized aluminum      |
| Fasteners          | Stainless steel (AISI 316 / EN 1.4401 grade)      |
| Gasket             | EPDM gasket (Shore A 25-30)                       |
| Lens / Reflector   | PMMA lens with high optical efficiency            |
| Glass / Diffusor   | Tempered safety glass                             |
| Impact protection  | IK10                                              |
| Ingress protection | IP66                                              |
| Input voltage      | 220-240V 50/60Hz                                  |
| Insulation class   | Class I                                           |
| Weight             | 10.50 kg                                          |
| LED module         | High power LEDs on metal-core PCB                 |
| Driver             | External LED driver                               |
| Through wiring     | Single cable entry                                |
| Operating          | -4050°C                                           |
| temperature        |                                                   |