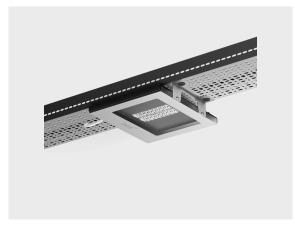

## **NOX 32 LED**

## LT1010.761-EN-T-CB-D-350-730-EN-C1-SS

**[T-CB-D]** Tunnel, Counter beam, Type D

#### Technical information

| Mounting           | Standard strap connection.                        |
|--------------------|---------------------------------------------------|
| Housing            | Corrosion resistant stainless steel housing (AISI |
|                    | 316 / EN 1.4401 grade) combined with              |
|                    | aluminum alloy heatsink                           |
| Finishing          | Polished stainless steel , anodized aluminum      |
| Fasteners          | Stainless steel (AISI 316 / EN 1.4401 grade)      |
| Gasket             | EPDM gasket (Shore A 25-30)                       |
| Lens / Reflector   | PMMA lens with high optical efficiency            |
| Glass / Diffusor   | Tempered safety glass                             |
| Impact protection  | IK10                                              |
| Ingress protection | IP66                                              |
| Input voltage      | 220-240V 50/60Hz                                  |
| Insulation class   | Class I                                           |
| Weight             | 10.50 kg                                          |
| LED module         | High power LEDs on metal-core PCB                 |
| Driver             | External LED driver                               |
| Through wiring     | Single cable entry                                |
| Operating          | -4050°C                                           |
| temperature        |                                                   |