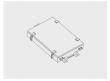

## **NOX 32 LED**

#### Technical information

| Mounting           | Standard strap connection.                        |
|--------------------|---------------------------------------------------|
| Housing            | Corrosion resistant stainless steel housing (AISI |
|                    | 316 / EN 1.4401 grade) combined with              |
|                    | aluminum alloy heatsink                           |
| Finishing          | Polished stainless steel , anodized aluminum      |
| Fasteners          | Stainless steel (AISI 316 / EN 1.4401 grade)      |
| Gasket             | EPDM gasket (Shore A 25-30)                       |
| Lens / Reflector   | PMMA lens with high optical efficiency            |
| Glass / Diffusor   | Tempered safety glass                             |
| Impact protection  | IK10                                              |
| Ingress protection | IP66                                              |
| Input voltage      | 220-240V 50/60Hz                                  |
| Insulation class   | Class I                                           |
| Weight             | 10.50 kg                                          |
| LED module         | High power LEDs on metal-core PCB                 |
| Driver             | External LED driver                               |
| Through wiring     | Single cable entry                                |
| Operating          | -4050°C                                           |
| temperature        |                                                   |