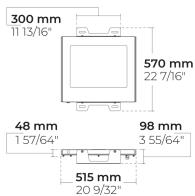

#### Technical information

| Mounting           | Standard strap connection.                        |
|--------------------|---------------------------------------------------|
| Housing            | Corrosion resistant stainless steel housing (AISI |
|                    | 316 / EN 1.4401 grade) combined with              |
|                    | aluminum alloy heatsink                           |
| Finishing          | Polished stainless steel , anodized aluminum      |
| Fasteners          | Stainless steel (AISI 316 / EN 1.4401 grade)      |
| Gasket             | EPDM gasket (Shore A 25-30)                       |
| Lens / Reflector   | PMMA lens with high optical efficiency            |
| Glass / Diffusor   | Tempered safety glass                             |
| Impact protection  | IK10                                              |
| Ingress protection | IP66                                              |
| Input voltage      | 220-240V 50/60Hz                                  |
| Insulation class   | Class I                                           |
| Weight             | 10.50 kg                                          |
| LED module         | High power LEDs on metal-core PCB                 |
| Driver             | External LED driver                               |
| Through wiring     | Single cable entry                                |
| Operating          | -4050°C                                           |
| temperature        |                                                   |