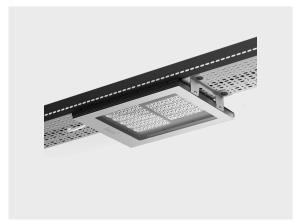

## **NOX 144 LED**

### Technical information

Mounting Standard strap connection. Housing Corrosion resistant stainless steel housing (AISI 316 / EN 1.4401 grade) combined with aluminum alloy heatsink Finishing Polished stainless steel, anodized aluminum **Fasteners** Stainless steel (AISI 316 / EN 1.4401 grade) Gasket EPDM gasket (Shore A 25-30) Lens / Reflector PMMA lens with high optical efficiency Glass / Diffusor Tempered safety glass Impact protection IK10 Ingress protection IP66 Input voltage 220-240V 50/60Hz **Insulation class** Class I 13.40 kg Weight High power LEDs on metal-core PCB LED module Driver External LED driver Through wiring Single cable entry Operating -40...50°C temperature