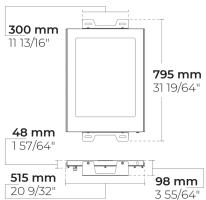

### Technical information

Mounting Standard strap connection. Housing Corrosion resistant stainless steel housing (AISI 316 / EN 1.4401 grade) combined with aluminum alloy heatsink Finishing Polished stainless steel, anodized aluminum **Fasteners** Stainless steel (AISI 316 / EN 1.4401 grade) Gasket EPDM gasket (Shore A 25-30) Lens / Reflector PMMA lens with high optical efficiency Glass / Diffusor Tempered safety glass Impact protection IK10 Ingress protection IP66 Input voltage 220-240V 50/60Hz **Insulation class** Class I 13.40 kg Weight High power LEDs on metal-core PCB LED module Driver External LED driver Through wiring Single cable entry Operating -40...50°C temperature