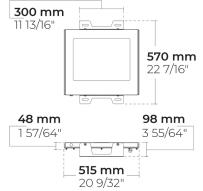

## Technical information

| Mounting           | Standard strap connection.                        |
|--------------------|---------------------------------------------------|
| Housing            | Corrosion resistant stainless steel housing (AISI |
|                    | 316 / EN 1.4401 grade) combined with              |
|                    | aluminum alloy heatsink                           |
| Finishing          | Polished stainless steel , anodized aluminum      |
| Fasteners          | Stainless steel (AISI 316 / EN 1.4401 grade)      |
| Gasket             | EPDM gasket (Shore A 25-30)                       |
| Lens / Reflector   | PMMA lens with high optical efficiency            |
| Glass / Diffusor   | Tempered safety glass                             |
| Impact protection  | IK10                                              |
| Ingress protection | IP66                                              |
| Input voltage      | 220-240V 50/60Hz                                  |
| Insulation class   | Class I                                           |
| Weight             | 10.50 kg                                          |
| LED module         | High power LEDs on metal-core PCB                 |
| Driver             | External LED driver                               |
| Through wiring     | Single power cord entry                           |
| Operating          | -4050°C                                           |
| temperature        |                                                   |
| Power cord         | 40" of halogen-free power cord                    |