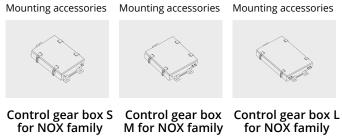

# Accessories (To be ordered separately)

007502100

007502102

007502104

Mounting accessories

Preassembled cables and 5-pole connector set for NOX

007502168

HEPER USA LLC W227 N546 Westmound Drive Waukesha, 53186 Wisconsin, United States +1 312 910 9740 infoUS@hepergroup.com We reserve the right to change specifications without prior written notice. Edition: 20.05.2024. For current version visit heperlighting.com. All flux ( $\pm$ %7 tolerance) and power values ( $\pm$ %10 tolerance) are derived following appropriate IES, CIE, and applicable standards.