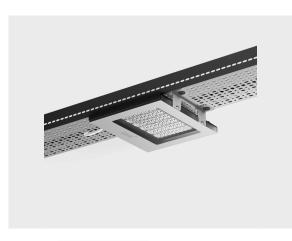

## Technical information

| Mounting           | Standard strap connection.                        |
|--------------------|---------------------------------------------------|
| Housing            | Corrosion resistant stainless steel housing (AISI |
|                    | 316 / EN 1.4401 grade) combined with              |
|                    | aluminum alloy heatsink                           |
| Finishing          | Polished stainless steel , anodized aluminum      |
| Fasteners          | Stainless steel (AISI 316 / EN 1.4401 grade)      |
| Gasket             | EPDM gasket (Shore A 25-30)                       |
| Lens / Reflector   | PMMA lens with high optical efficiency            |
| Glass / Diffusor   | Tempered safety glass                             |
| Impact protection  | IK10                                              |
| Ingress protection | IP66                                              |
| Input voltage      | 220-240V 50/60Hz                                  |
| Insulation class   | Class I                                           |
| Weight             | 10.50 kg                                          |
| LED module         | High power LEDs on metal-core PCB                 |
| Driver             | External LED driver                               |
| Through wiring     | Single power cord entry                           |
| Operating          | -4050°C                                           |
| temperature        |                                                   |
| Power cord         | 40" of halogen-free power cord                    |