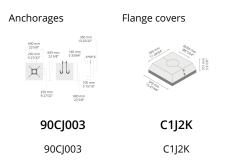

## Accessories (To be ordered separately)

HPR Pazarlama A.Ş. Başkent OSB 22. Cd. No: 2, Malıköy, Temelli, Sincan, 06909 Ankara, Turkey +90 312 267 54 30 info@hepergroup.com

| Rated input power                                 | Colour temperature                                                                                                                                  | Control                                                                                                                                                                                                                                                                                                                                                                                                                                                                                                                                                                                                                                                                                                                                                                                                                                                                                                                                                                                                                                                                                                                                                                                                                                                                                                                                                                                                                                   | Product colours                                                                                                                                                                                                                                            |
|---------------------------------------------------|-----------------------------------------------------------------------------------------------------------------------------------------------------|-------------------------------------------------------------------------------------------------------------------------------------------------------------------------------------------------------------------------------------------------------------------------------------------------------------------------------------------------------------------------------------------------------------------------------------------------------------------------------------------------------------------------------------------------------------------------------------------------------------------------------------------------------------------------------------------------------------------------------------------------------------------------------------------------------------------------------------------------------------------------------------------------------------------------------------------------------------------------------------------------------------------------------------------------------------------------------------------------------------------------------------------------------------------------------------------------------------------------------------------------------------------------------------------------------------------------------------------------------------------------------------------------------------------------------------------|------------------------------------------------------------------------------------------------------------------------------------------------------------------------------------------------------------------------------------------------------------|
| <b>[700]</b><br>29 W                              | <b>[740]</b><br>4000 K CRI 70                                                                                                                       | <b>[ONOFF]</b><br>On/Off                                                                                                                                                                                                                                                                                                                                                                                                                                                                                                                                                                                                                                                                                                                                                                                                                                                                                                                                                                                                                                                                                                                                                                                                                                                                                                                                                                                                                  | [HM1]<br>Black                                                                                                                                                                                                                                             |
| <b>[1050]</b><br>42 W                             | <b>[827]</b><br>2700 K CRI 80                                                                                                                       | <b>[0-10V]</b><br>0-10V                                                                                                                                                                                                                                                                                                                                                                                                                                                                                                                                                                                                                                                                                                                                                                                                                                                                                                                                                                                                                                                                                                                                                                                                                                                                                                                                                                                                                   | [HM2]<br>Dark grey                                                                                                                                                                                                                                         |
|                                                   | <b>[830]</b><br>3000 K CRI 80                                                                                                                       |                                                                                                                                                                                                                                                                                                                                                                                                                                                                                                                                                                                                                                                                                                                                                                                                                                                                                                                                                                                                                                                                                                                                                                                                                                                                                                                                                                                                                                           | [HM3]<br>Anthracite grey                                                                                                                                                                                                                                   |
|                                                   | <b>[840]</b><br>4000 K CRI 80                                                                                                                       |                                                                                                                                                                                                                                                                                                                                                                                                                                                                                                                                                                                                                                                                                                                                                                                                                                                                                                                                                                                                                                                                                                                                                                                                                                                                                                                                                                                                                                           | [HM4]<br>Light grey                                                                                                                                                                                                                                        |
|                                                   |                                                                                                                                                     |                                                                                                                                                                                                                                                                                                                                                                                                                                                                                                                                                                                                                                                                                                                                                                                                                                                                                                                                                                                                                                                                                                                                                                                                                                                                                                                                                                                                                                           | [HM5]<br>White                                                                                                                                                                                                                                             |
|                                                   |                                                                                                                                                     |                                                                                                                                                                                                                                                                                                                                                                                                                                                                                                                                                                                                                                                                                                                                                                                                                                                                                                                                                                                                                                                                                                                                                                                                                                                                                                                                                                                                                                           | [HM6]<br>Bronze                                                                                                                                                                                                                                            |
|                                                   |                                                                                                                                                     |                                                                                                                                                                                                                                                                                                                                                                                                                                                                                                                                                                                                                                                                                                                                                                                                                                                                                                                                                                                                                                                                                                                                                                                                                                                                                                                                                                                                                                           | [CC] (Custom colour (Pleas<br>specify RAL code)                                                                                                                                                                                                            |
| Accessories ( <i>To be</i><br>ordered separately) |                                                                                                                                                     |                                                                                                                                                                                                                                                                                                                                                                                                                                                                                                                                                                                                                                                                                                                                                                                                                                                                                                                                                                                                                                                                                                                                                                                                                                                                                                                                                                                                                                           |                                                                                                                                                                                                                                                            |
| Anchorages                                        |                                                                                                                                                     |                                                                                                                                                                                                                                                                                                                                                                                                                                                                                                                                                                                                                                                                                                                                                                                                                                                                                                                                                                                                                                                                                                                                                                                                                                                                                                                                                                                                                                           |                                                                                                                                                                                                                                                            |
| [90CJ003]<br>90CJ003                              |                                                                                                                                                     |                                                                                                                                                                                                                                                                                                                                                                                                                                                                                                                                                                                                                                                                                                                                                                                                                                                                                                                                                                                                                                                                                                                                                                                                                                                                                                                                                                                                                                           |                                                                                                                                                                                                                                                            |
| Flange covers                                     |                                                                                                                                                     |                                                                                                                                                                                                                                                                                                                                                                                                                                                                                                                                                                                                                                                                                                                                                                                                                                                                                                                                                                                                                                                                                                                                                                                                                                                                                                                                                                                                                                           |                                                                                                                                                                                                                                                            |
| <b>[C1J2K]</b><br>C1J2K                           |                                                                                                                                                     |                                                                                                                                                                                                                                                                                                                                                                                                                                                                                                                                                                                                                                                                                                                                                                                                                                                                                                                                                                                                                                                                                                                                                                                                                                                                                                                                                                                                                                           |                                                                                                                                                                                                                                                            |
|                                                   | [700]    29 W    [1050]    42 W    42 W    Accessories (To be ordered separately)    Anchorages    [90C]003]    90CJ003    Flange covers    [C1]2K] | [700]  [740]    29 W  4000 K CRI 70    [1050]  [827]    42 W  [830]    3000 K CRI 80  [840]    [840]  4000 K CRI 80    Statistical Statis | [700]  [740]  [0NOFF]    29 W  4000 K CRI 70  On/Off    [1050]  [827]  [0-10V]    42 W  [830]  3000 K CRI 80    [840]  4000 K CRI 80  [840]    4000 K CRI 80  [840]  4000 K CRI 80    [840]  4000 K CRI 80  [90]    Accessories (To be ordered separately) |