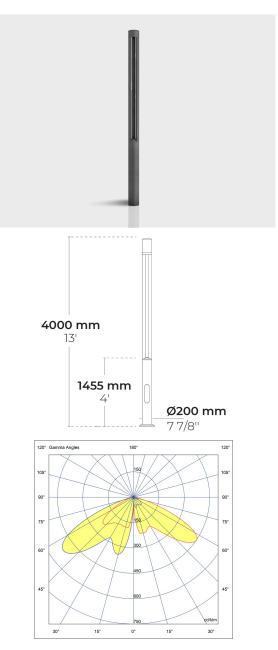

## LB6053.509-US-SYM-3L-700-740-UNI-C1

**[SYM-3L]** Symmetric, Special effect: 3 lines

### Variant

| Light distribution     | [SYM-3L] 38x117° |
|------------------------|------------------|
| Delivered lumens flux  | 1969 lm          |
| Rated input power      | 29 W             |
| Colour temperature     | 4000 K CRI 70    |
| Luminaire efficacy     | 70 lm/W          |
| Lamp                   | 3 LED            |
| MacAdam Ellipse        | 4 SDCM           |
| Lifetime L90B50 (hour) | >72,600          |
| Lifetime L80B50 (hour) | >72,600          |