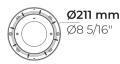

#### Technical information

MountingGround recessed mountableHousingCorrosion resistant stainless steel housing (AISI

316L / EN 1.4571 grade)

FastenersStainless steel (AISI 304 / EN 1.4301 grade)GasketSilicone

Lens / Reflector High reflectance aluminium coating,

multifaceted micro reflector

Glass / DiffusorTempered safety glassImpact protectionIK10Ingress protectionIP67Input voltage120-277V 50/60Hz

Insulation class Class I
Weight 8.9 lbs