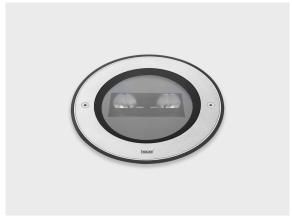

# **ZEROX M Dyno**

#### LR9017.522-US-WW-350-827-SS

Wall-wash

### Configuration

**Light distribution** [WW] 35x28° Delivered lumens flux 448 lm Rated input power 5 W **Color temperature** 2700 K CRI 80 89 lm/W **Luminaire efficacy** Lamp 2 LED **Color Deviation** 3 SDCM Lifetime L90 (hour) >42,000 >42,000 Lifetime L80 (hour)