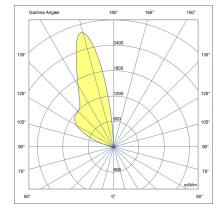

### Configuration

**Light distribution** [WW] 35x28° Delivered lumens flux 448 lm Rated input power 5 W **Color temperature** 2700 K CRI 80 89 lm/W **Luminaire efficacy** Lamp 2 LED **Color Deviation** 3 SDCM Lifetime L90 (hour) >42,000 >42,000 Lifetime L80 (hour)