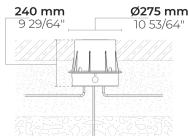

#### Technical information

MountingGround recessed mountableHousingCorrosion resistant stainless steel housing (AISI

316L / EN 1.4571 grade)

FastenersStainless steel (AISI 304 / EN 1.4301 grade)GasketSilicone

Lens / Reflector High reflectance aluminium coating,

multifaceted micro reflector

Glass / DiffusorTempered safety glassImpact protectionIK10Ingress protectionIP67Input voltage120-277V 50/60Hz

Insulation class Class I
Weight 8.9 lbs