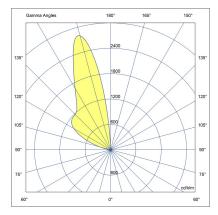

### Configuration

**Light distribution** [WW] 35x28° Delivered lumens flux 448 lm Rated input power 5 W **Color temperature** 2700 K CRI 80 89 lm/W **Luminaire efficacy** 2 LED Lamp **Color Deviation** 3 SDCM Lifetime L90 (hour) >42,000 >42,000 Lifetime L80 (hour)