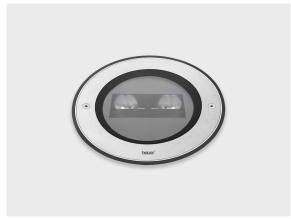

# **ZEROX M Dyno**

#### LR9017.522-US-WW-350-827-SS

Wall-wash

### Configuration

**Light distribution** [WW] 35x28° Delivered lumens flux 448 lm Rated input power 5 W **Color temperature** 2700 K CRI 80 89 lm/W **Luminaire efficacy** 2 LED Lamp **Color Deviation** 3 SDCM Lifetime L90 (hour) >42,000 >42,000 Lifetime L80 (hour)