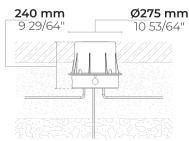

#### Technical information

Mounting Ground recessed mountable Housing Corrosion resistant stainless steel housing (AISI 316L / EN 1.4571 grade) **Fasteners** Stainless steel (AISI 304 / EN 1.4301 grade) Gasket Silicone Lens / Reflector High reflectance aluminium coating, multifaceted micro reflector Glass / Diffusor Tempered safety glass Impact protection IK10 IP67 Ingress protection Input voltage 120-277V 50/60Hz **Insulation class** Class I Weight 8.9 lbs **LED** module High power LEDs on metal-core PCB Internal LED driver Driver 3/3 kV **Driver surge** protection **Power factor** > 0.40

Through wiring Single power cord entry
Operating -40...50°C

temperature

**Power cord** 12" of rubber-sheated power cord