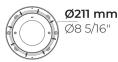

#### Technical information

Mounting Ground recessed mountable Housing Corrosion resistant stainless steel housing (AISI 316L / EN 1.4571 grade) **Fasteners** Stainless steel (AISI 304 / EN 1.4301 grade) Gasket Silicone Lens / Reflector High reflectance aluminium coating, multifaceted micro reflector Glass / Diffusor Tempered safety glass Impact protection IK10 IP67 Ingress protection Input voltage 120-277V 50/60Hz **Insulation class** Class I Weight 8.9 lbs **LED** module High power LEDs on metal-core PCB Internal LED driver Driver 3/3 kV **Driver surge** protection **Power factor** > 0.40