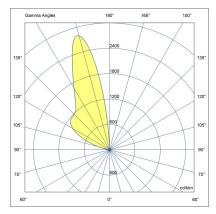

## Configuration

**Light distribution** [WW] 35x28° Delivered lumens flux 497 lm Rated input power 5 W **Color temperature** 4000 K CRI 80 99 lm/W **Luminaire efficacy** Lamp 2 LED **Color Deviation** 3 SDCM Lifetime L90 (hour) >42,000 >42,000 Lifetime L80 (hour)