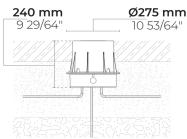

#### Technical information

Mounting Ground recessed mountable Housing Corrosion resistant stainless steel housing (AISI 316L / EN 1.4571 grade) **Fasteners** Stainless steel (AISI 304 / EN 1.4301 grade) Gasket Silicone Lens / Reflector High reflectance aluminium coating, multifaceted micro reflector Glass / Diffusor Tempered safety glass Impact protection IK10 IP67 Ingress protection Input voltage 120-277V 50/60Hz **Insulation class** Class I Weight 8.9 lbs **LED** module High power LEDs on metal-core PCB Internal LED driver Driver 3/3 kV **Driver surge** protection **Power factor** > 0.40 Through wiring Single power cord entry