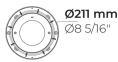

#### Technical information

Mounting Ground recessed mountable Housing Corrosion resistant stainless steel housing (AISI 316L / EN 1.4571 grade) **Fasteners** Stainless steel (AISI 304 / EN 1.4301 grade) Gasket Silicone Lens / Reflector High reflectance aluminium coating, multifaceted micro reflector Glass / Diffusor Tempered safety glass Impact protection IK10 IP67 Ingress protection Input voltage 120-277V 50/60Hz **Insulation class** Class I Weight 8.9 lbs **LED** module High power LEDs on metal-core PCB Internal LED driver Driver 3/3 kV **Driver surge** protection **Power factor** > 0.40 Through wiring Single power cord entry