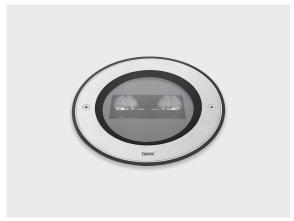

# **ZEROX M Dyno**

#### LR9017.522-US-WW-350-840-SS

Wall-wash

## Configuration

**Light distribution** [WW] 35x28° Delivered lumens flux 497 lm Rated input power 5 W **Color temperature** 4000 K CRI 80 99 lm/W **Luminaire efficacy** Lamp 2 LED **Color Deviation** 3 SDCM Lifetime L90 (hour) >42,000 >42,000 Lifetime L80 (hour)