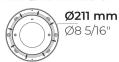

#### Technical information

| recillical illioitile | ation                                             |
|-----------------------|---------------------------------------------------|
| Mounting              | Ground recessed mountable                         |
| Housing               | Corrosion resistant stainless steel housing (AISI |
|                       | 316L / EN 1.4571 grade)                           |
| Fasteners             | Stainless steel (AISI 304 / EN 1.4301 grade)      |
| Gasket                | Silicone                                          |
| Lens / Reflector      | High reflectance aluminium coating,               |
|                       | multifaceted micro reflector                      |
| Glass / Diffusor      | Tempered safety glass                             |
| Impact protection     | IK10                                              |
| Ingress protection    | IP67                                              |
| Input voltage         | 220-240V 50/60Hz                                  |
| Insulation class      | Class I                                           |
| Weight                | 4.06 kg                                           |
| LED module            | High power LEDs on metal-core PCB                 |
| Driver                | Internal LED driver                               |
| Driver surge          | 3/3 kV                                            |
| protection            |                                                   |
| Power factor          | > 0.40                                            |
| Through wiring        | Single cable entry                                |
|                       |                                                   |