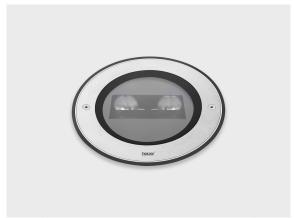

## **ZEROX M Dyno**

#### Technical information

| recillical illioitile | ation                                             |
|-----------------------|---------------------------------------------------|
| Mounting              | Ground recessed mountable                         |
| Housing               | Corrosion resistant stainless steel housing (AISI |
|                       | 316L / EN 1.4571 grade)                           |
| Fasteners             | Stainless steel (AISI 304 / EN 1.4301 grade)      |
| Gasket                | Silicone                                          |
| Lens / Reflector      | High reflectance aluminium coating,               |
|                       | multifaceted micro reflector                      |
| Glass / Diffusor      | Tempered safety glass                             |
| Impact protection     | IK10                                              |
| Ingress protection    | IP67                                              |
| Input voltage         | 220-240V 50/60Hz                                  |
| Insulation class      | Class I                                           |
| Weight                | 4.06 kg                                           |
| LED module            | High power LEDs on metal-core PCB                 |
| Driver                | Internal LED driver                               |
| Driver surge          | 3/3 kV                                            |
| protection            |                                                   |
| Power factor          | > 0.40                                            |
| Through wiring        | Single cable entry                                |
|                       |                                                   |