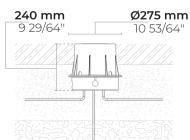

#### Technical information

| recillical illioitile | ation                                             |
|-----------------------|---------------------------------------------------|
| Mounting              | Ground recessed mountable                         |
| Housing               | Corrosion resistant stainless steel housing (AISI |
|                       | 316L / EN 1.4571 grade)                           |
| Fasteners             | Stainless steel (AISI 304 / EN 1.4301 grade)      |
| Gasket                | Silicone                                          |
| Lens / Reflector      | High reflectance aluminium coating,               |
|                       | multifaceted micro reflector                      |
| Glass / Diffusor      | Tempered safety glass                             |
| Impact protection     | IK10                                              |
| Ingress protection    | IP67                                              |
| Input voltage         | 220-240V 50/60Hz                                  |
| Insulation class      | Class I                                           |
| Weight                | 4.06 kg                                           |
| LED module            | High power LEDs on metal-core PCB                 |
| Driver                | Internal LED driver                               |
| Driver surge          | 3/3 kV                                            |
| protection            |                                                   |
| Power factor          | > 0.40                                            |
| Through wiring        | Single cable entry                                |
|                       |                                                   |