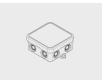

## **ZEROX M Dyno**

# CE UK IK10 IP67

#### LR9017.522-EN-WW-350-827-EN-C1-SS

Wall-wash

#### Technical information

| recillical illioitile | ation                                             |
|-----------------------|---------------------------------------------------|
| Mounting              | Ground recessed mountable                         |
| Housing               | Corrosion resistant stainless steel housing (AISI |
|                       | 316L / EN 1.4571 grade)                           |
| Fasteners             | Stainless steel (AISI 304 / EN 1.4301 grade)      |
| Gasket                | Silicone                                          |
| Lens / Reflector      | High reflectance aluminium coating,               |
|                       | multifaceted micro reflector                      |
| Glass / Diffusor      | Tempered safety glass                             |
| Impact protection     | IK10                                              |
| Ingress protection    | IP67                                              |
| Input voltage         | 220-240V 50/60Hz                                  |
| Insulation class      | Class I                                           |
| Weight                | 4.06 kg                                           |
| LED module            | High power LEDs on metal-core PCB                 |
| Driver                | Internal LED driver                               |
| Driver surge          | 3/3 kV                                            |
| protection            |                                                   |
| Power factor          | > 0.40                                            |
| Through wiring        | Single cable entry                                |
|                       |                                                   |