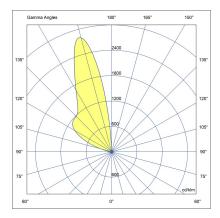

#### **Variant**

**Light distribution** [WW] 35x28° **Delivered lumens flux** 448 lm Rated input power 5 W **Colour temperature** 2700 K CRI 80 89 lm/W **Luminaire efficacy** 2 LED Lamp MacAdam Ellipse 3 SDCM Lifetime L90B50 (hour) >42,000 Lifetime L80B50 (hour) >42,000