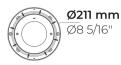

#### Technical information

Mounting Ground recessed mountable Corrosion resistant stainless steel housing (AISI Housing 316L / EN 1.4571 grade) **Fasteners** Stainless steel (AISI 304 / EN 1.4301 grade) Gasket Silicone Lens / Reflector High reflectance aluminium coating, multifaceted micro reflector Glass / Diffusor Tempered safety glass IK10 Impact protection Ingress protection IP67 Input voltage 220-240V 50/60Hz **Insulation class** Class I Weight 4.06 kg High power LEDs on metal-core PCB **LED** module Internal LED driver Driver 3/3 kV **Driver surge** protection **Power factor** > 0.40 Through wiring Single cable entry