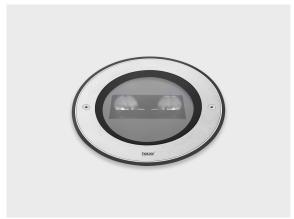

# **ZEROX M Dyno**

### **Variant**

**Light distribution** [WW] 35x28° Delivered lumens flux 497 lm Rated input power 5 W **Colour temperature** 4000 K CRI 80 99 lm/W **Luminaire efficacy** Lamp 2 LED MacAdam Ellipse 3 SDCM Lifetime L90B50 (hour) >42,000 Lifetime L80B50 (hour) >42,000

#### Technical information

Mounting Ground recessed mountable Corrosion resistant stainless steel housing (AISI Housing 316L / EN 1.4571 grade) **Fasteners** Stainless steel (AISI 304 / EN 1.4301 grade) Gasket Silicone Lens / Reflector High reflectance aluminium coating, multifaceted micro reflector Glass / Diffusor Tempered safety glass IK10 Impact protection Ingress protection IP67 Input voltage 220-240V 50/60Hz **Insulation class** Class I Weight 4.06 kg High power LEDs on metal-core PCB **LED** module Internal LED driver Driver 3/3 kV **Driver surge** protection **Power factor** > 0.40 Through wiring Single cable entry