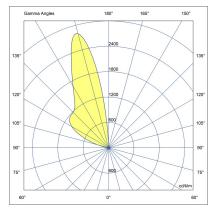

### **Variant**

**Light distribution** [WW] 35x28° Delivered lumens flux 497 lm Rated input power 5 W **Colour temperature** 4000 K CRI 80 99 lm/W **Luminaire efficacy** Lamp 2 LED MacAdam Ellipse 3 SDCM Lifetime L90B50 (hour) >42,000 Lifetime L80B50 (hour) >42,000