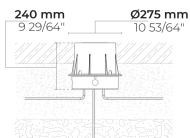

#### Technical information

Mounting Ground recessed mountable Corrosion resistant stainless steel housing (AISI Housing 316L / EN 1.4571 grade) **Fasteners** Stainless steel (AISI 304 / EN 1.4301 grade) Gasket Silicone Lens / Reflector High reflectance aluminium coating, multifaceted micro reflector Glass / Diffusor Tempered safety glass IK10 Impact protection Ingress protection IP67 Input voltage 220-240V 50/60Hz **Insulation class** Class I Weight 4.06 kg High power LEDs on metal-core PCB **LED** module Internal LED driver Driver 3/3 kV **Driver surge** protection **Power factor** > 0.40 Through wiring Single cable entry