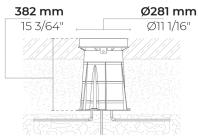

#### Technical information

Mounting Ground recessed mountable Housing Corrosion resistant stainless steel housing (AISI 316L / EN 1.4571 grade) **Fasteners** Stainless steel (AISI 304 / EN 1.4301 grade) Gasket Silicone Lens / Reflector High reflectance aluminium coating, multifaceted micro reflector Glass / Diffusor Tempered safety glass Impact protection IK10 IP67 Ingress protection Input voltage 120-277V 50/60Hz **Insulation class** Class I Weight 15 lbs **LED** module High power LEDs on metal-core PCB Internal LED driver Driver 2/2 kV **Driver surge** protection **Power factor** > 0.90