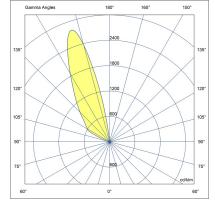

## Configuration

**Light distribution** [WW] 49x33° Delivered lumens flux 880 lm Rated input power 10 W **Color temperature** 4000 K CRI 80 88 lm/W **Luminaire efficacy** 4 LED Lamp **Color Deviation** 3 SDCM Lifetime L90 (hour) >42,000 >42,000 Lifetime L80 (hour)