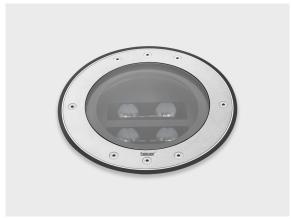

# **ZEROX Dyno**

### LR9005.524-US-WW-350-840-SS

Wall-wash

#### Technical information

Mounting Ground recessed mountable Housing Corrosion resistant stainless steel housing (AISI 316L / EN 1.4571 grade) **Fasteners** Stainless steel (AISI 304 / EN 1.4301 grade) Gasket Silicone Lens / Reflector High reflectance aluminium coating, multifaceted micro reflector Glass / Diffusor Tempered safety glass Impact protection IK10 IP67 Ingress protection Input voltage 120-277V 50/60Hz **Insulation class** Class I Weight 15 lbs **LED** module High power LEDs on metal-core PCB Internal LED driver Driver 2/2 kV **Driver surge** protection **Power factor** > 0.90