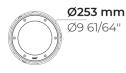

#### Technical information

Mounting Ground recessed mountable Housing Corrosion resistant stainless steel housing (AISI 316L / EN 1.4571 grade) **Fasteners** Stainless steel (AISI 304 / EN 1.4301 grade) Gasket Silicone Lens / Reflector High reflectance aluminium coating, multifaceted micro reflector Glass / Diffusor Tempered safety glass Impact protection IK10 IP67 Ingress protection Input voltage 120-277V 50/60Hz **Insulation class** Class I Weight 15 lbs **LED** module High power LEDs on metal-core PCB Internal LED driver Driver 2/2 kV **Driver surge** protection **Power factor** > 0.90