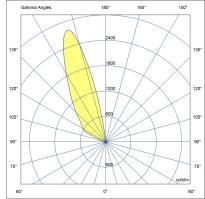

#### Variant

**Light distribution** [WW] 49x33° **Delivered lumens flux** 880 lm 10 W Rated input power **Colour temperature** 4000 K CRI 80 88 lm/W **Luminaire efficacy** 4 LED Lamp MacAdam Ellipse 3 SDCM Lifetime L90B50 (hour) >42,000 Lifetime L80B50 (hour) >42,000