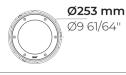

#### Technical information

| recinical informe  |                                                   |
|--------------------|---------------------------------------------------|
| Mounting           | Ground recessed mountable                         |
| Housing            | Corrosion resistant stainless steel housing (AISI |
|                    | 316L / EN 1.4571 grade)                           |
| Fasteners          | Stainless steel (AISI 304 / EN 1.4301 grade)      |
| Gasket             | Silicone                                          |
| Lens / Reflector   | High reflectance aluminium coating,               |
|                    | multifaceted micro reflector                      |
| Glass / Diffusor   | Tempered safety glass                             |
| Impact protection  | IK10                                              |
| Ingress protection | IP67                                              |
| Input voltage      | 120-277V 50/60Hz                                  |
| Insulation class   | Class I                                           |
| Weight             | 15 lbs                                            |
| LED module         | High power LEDs on metal-core PCB                 |
| Driver             | Internal LED driver                               |
| Driver surge       | 2/2 kV                                            |
| protection         |                                                   |
| Power factor       | > 0.90                                            |
| Through wiring     | Single cable entry                                |
|                    |                                                   |