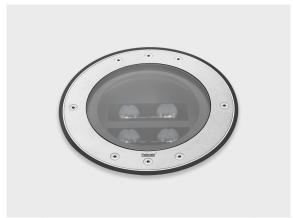

# **ZEROX Dyno**

## LR9005.524-US-WW-350-840-UNI-C1-SS

Wall-wash

#### Variant

**Light distribution** [WW] 49x33° **Delivered lumens flux** 880 lm 10 W Rated input power **Colour temperature** 4000 K CRI 80 88 lm/W **Luminaire efficacy** 4 LED Lamp MacAdam Ellipse 3 SDCM Lifetime L90B50 (hour) >42,000 Lifetime L80B50 (hour) >42,000