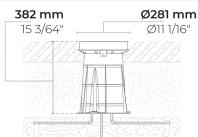

#### Technical information

| recinical informe  |                                                   |
|--------------------|---------------------------------------------------|
| Mounting           | Ground recessed mountable                         |
| Housing            | Corrosion resistant stainless steel housing (AISI |
|                    | 316L / EN 1.4571 grade)                           |
| Fasteners          | Stainless steel (AISI 304 / EN 1.4301 grade)      |
| Gasket             | Silicone                                          |
| Lens / Reflector   | High reflectance aluminium coating,               |
|                    | multifaceted micro reflector                      |
| Glass / Diffusor   | Tempered safety glass                             |
| Impact protection  | IK10                                              |
| Ingress protection | IP67                                              |
| Input voltage      | 120-277V 50/60Hz                                  |
| Insulation class   | Class I                                           |
| Weight             | 15 lbs                                            |
| LED module         | High power LEDs on metal-core PCB                 |
| Driver             | Internal LED driver                               |
| Driver surge       | 2/2 kV                                            |
| protection         |                                                   |
| Power factor       | > 0.90                                            |
| Through wiring     | Single cable entry                                |
|                    |                                                   |