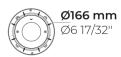

### Technical information

| Mounting           | Ground recessed mountable                         |
|--------------------|---------------------------------------------------|
| Housing            | Corrosion resistant stainless steel housing (AISI |
|                    | 316L / EN 1.4571 grade)                           |
| Fasteners          | Stainless steel (AISI 304 / EN 1.4301 grade)      |
| Gasket             | Silicone                                          |
| Lens / Reflector   | High reflectance aluminium coating                |
| Glass / Diffusor   | Tempered safety glass                             |
| Impact protection  | IK10                                              |
| Ingress protection | IP67                                              |
| Input voltage      | 120-277V 50/60Hz                                  |
| Insulation class   | Class I                                           |
| Weight             | 6.1 lbs                                           |
| LED module         | Multi-chip high power LEDs on metal-core PCB      |
| Driver             | Internal LED driver                               |
| Driver surge       | 2/2 kV                                            |
| protection         |                                                   |
| Power factor       | > 0.90                                            |
| Through wiring     | Single power cord entry                           |