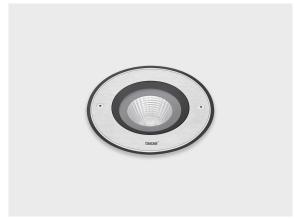

# **ZEROX S Hybrid**

## LR9016.693-US-N-700-840-SS

Narrow - NEMA Type 2

### Technical information

| Mounting           | Ground recessed mountable                         |
|--------------------|---------------------------------------------------|
| Housing            | Corrosion resistant stainless steel housing (AISI |
|                    | 316L / EN 1.4571 grade)                           |
| Fasteners          | Stainless steel (AISI 304 / EN 1.4301 grade)      |
| Gasket             | Silicone                                          |
| Lens / Reflector   | High reflectance aluminium coating                |
| Glass / Diffusor   | Tempered safety glass                             |
| Impact protection  | IK10                                              |
| Ingress protection | IP67                                              |
| Input voltage      | 120-277V 50/60Hz                                  |
| Insulation class   | Class I                                           |
| Weight             | 6.1 lbs                                           |
| LED module         | Multi-chip high power LEDs on metal-core PCB      |
| Driver             | Internal LED driver                               |
| Driver surge       | 2/2 kV                                            |
| protection         |                                                   |
| Power factor       | > 0.90                                            |
| Through wiring     | Single power cord entry                           |