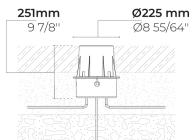

### Technical information

| Mounting           | Ground recessed mountable                         |
|--------------------|---------------------------------------------------|
| Housing            | Corrosion resistant stainless steel housing (AISI |
|                    | 316L / EN 1.4571 grade)                           |
| Fasteners          | Stainless steel (AISI 304 / EN 1.4301 grade)      |
| Gasket             | Silicone                                          |
| Lens / Reflector   | High reflectance aluminium coating                |
| Glass / Diffusor   | Tempered safety glass                             |
| Impact protection  | IK10                                              |
| Ingress protection | IP67                                              |
| Input voltage      | 120-277V 50/60Hz                                  |
| Insulation class   | Class I                                           |
| Weight             | 6.1 lbs                                           |
| LED module         | Multi-chip high power LEDs on metal-core PCB      |
| Driver             | Internal LED driver                               |
| Driver surge       | 2/2 kV                                            |
| protection         |                                                   |
| Power factor       | > 0.90                                            |
| Through wiring     | Single power cord entry                           |