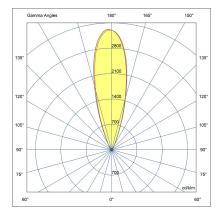

# Configuration

**Light distribution** [N] 26° **Delivered lumens flux** 953 lm 10 W Rated input power **Color temperature** 4000 K CRI 80 91 lm/W **Luminaire efficacy** 1 LED Lamp **Color Deviation** 5 SDCM Lifetime L90 (hour) >72,600 Lifetime L80 (hour) >72,600