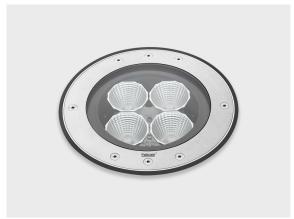

# **ZEROX Hybrid**

#### LR9005.695-US-N-500-740-SS

[N] Narrow - NEMA Type 2

### Configuration

**Light distribution** [N] 26° Delivered lumens flux 3215 lm Rated input power 28 W **Color temperature** 4000 K CRI 70 **Luminaire efficacy** 114 lm/W Lamp 4 LED **Color Deviation** 5 SDCM Lifetime L90 (hour) >72,600 Lifetime L80 (hour) >72,600