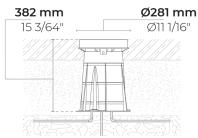

#### Technical information

Mounting Ground recessed mountable Housing Corrosion resistant stainless steel housing (AISI 316L / EN 1.4571 grade) **Fasteners** Stainless steel (AISI 304 / EN 1.4301 grade) Gasket Silicone Lens / Reflector High reflectance aluminium coating Glass / Diffusor Tempered safety glass Impact protection IK10 Ingress protection IP67 Input voltage 120-277V 50/60Hz **Insulation class** Class I 15 lbs Weight **LED** module Multi-chip high power LEDs on metal-core PCB Internal LED driver Driver **Driver surge** 10/6 kV protection **Power factor** > 0.95 Through wiring Single power cord entry

Operating temperature

**Power cord** 12" of rubber-sheated power cord

-40...50°C