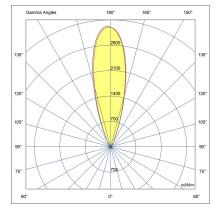

### Configuration

**Light distribution** [N] 26° Delivered lumens flux 3215 lm Rated input power 28 W **Color temperature** 4000 K CRI 70 **Luminaire efficacy** 114 lm/W Lamp 4 LED **Color Deviation** 5 SDCM Lifetime L90 (hour) >72,600 Lifetime L80 (hour) >72,600