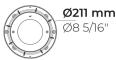

#### Technical information

Mounting Ground recessed mountable Housing Corrosion resistant stainless steel housing (AISI 316L / EN 1.4571 grade) **Fasteners** Stainless steel (AISI 304 / EN 1.4301 grade) Gasket Silicone Lens / Reflector High reflectance aluminium coating Glass / Diffusor Tempered safety glass Impact protection IK10 Ingress protection IP67 Input voltage 120-277V 50/60Hz **Insulation class** Class I 8.9 lbs Weight Multi-chip high power LEDs on metal-core PCB **LED** module Internal LED driver Driver **Driver surge** 2/2 kV protection **Power factor** > 0.90