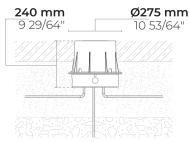

#### Technical information

Mounting Ground recessed mountable Housing Corrosion resistant stainless steel housing (AISI 316L / EN 1.4571 grade) **Fasteners** Stainless steel (AISI 304 / EN 1.4301 grade) Gasket Silicone Lens / Reflector High reflectance aluminium coating Glass / Diffusor Tempered safety glass Impact protection IK10 Ingress protection IP67 Input voltage 120-277V 50/60Hz **Insulation class** Class I 8.9 lbs Weight Multi-chip high power LEDs on metal-core PCB **LED** module Internal LED driver Driver **Driver surge** 2/2 kV protection **Power factor** > 0.90