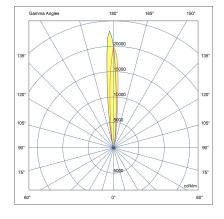

#### Configuration

**Light distribution** [S] 7° Delivered lumens flux 1906 lm Rated input power 18 W **Color temperature** 4000 K CRI 80 105 lm/W **Luminaire efficacy** Lamp 2 LED **Color Deviation** 5 SDCM Lifetime L90 (hour) >72,600 Lifetime L80 (hour) >72,600