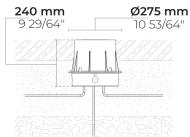

#### Technical information

Mounting Ground recessed mountable Housing Corrosion resistant stainless steel housing (AISI 316L / EN 1.4571 grade) **Fasteners** Stainless steel (AISI 304 / EN 1.4301 grade) Gasket Silicone Lens / Reflector High reflectance aluminium coating Glass / Diffusor Tempered safety glass Impact protection IK10 Ingress protection IP67 120-277V 50/60Hz Input voltage

**Insulation class** Class I Weight 8.9 lbs **LED** module Multi-chip high power LEDs on metal-core PCB Driver Internal LED driver **Driver surge** 2/2 kV

protection

**Power factor** > 0.90 Through wiring Single power cord entry Operating -30...50°C

temperature

Power cord 12" of rubber-sheated power cord