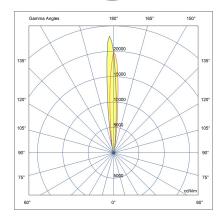

# Configuration

**Light distribution** [S] 7° Delivered lumens flux 1906 lm Rated input power 18 W **Color temperature** 4000 K CRI 80 105 lm/W **Luminaire efficacy** Lamp 2 LED **Color Deviation** 5 SDCM Lifetime L90 (hour) >72,600 Lifetime L80 (hour) >72,600