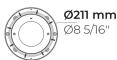

#### Technical information

Mounting Ground recessed mountable Housing Corrosion resistant stainless steel housing (AISI 316L / EN 1.4571 grade) **Fasteners** Stainless steel (AISI 304 / EN 1.4301 grade) Gasket Silicone Lens / Reflector High reflectance aluminium coating Glass / Diffusor Tempered safety glass Impact protection IK10 Ingress protection IP67 120-277V 50/60Hz Input voltage

**Insulation class** Class I Weight 8.9 lbs **LED** module Multi-chip high power LEDs on metal-core PCB Driver Internal LED driver **Driver surge** 2/2 kV

protection

**Power factor** > 0.90 Through wiring Single power cord entry Operating -30...50°C