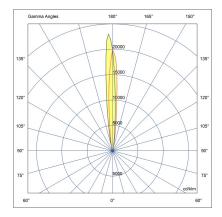

### Configuration

**Light distribution** [S] 7° Delivered lumens flux 1458 lm Rated input power 13 W **Color temperature** 4000 K CRI 80 **Luminaire efficacy** 112 lm/W Lamp 2 LED **Color Deviation** 5 SDCM Lifetime L90 (hour) >72,600 Lifetime L80 (hour) >72,600