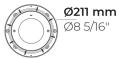

#### Technical information

Mounting Ground recessed mountable Housing Corrosion resistant stainless steel housing (AISI 316L / EN 1.4571 grade) **Fasteners** Stainless steel (AISI 304 / EN 1.4301 grade) Gasket Silicone Lens / Reflector High reflectance aluminium coating Glass / Diffusor Tempered safety glass Impact protection IK10 Ingress protection IP67 Input voltage 120-277V 50/60Hz **Insulation class** Class I 8.9 lbs Weight Multi-chip high power LEDs on metal-core PCB **LED** module Internal LED driver Driver **Driver surge** 2/2 kV protection **Power factor** > 0.90