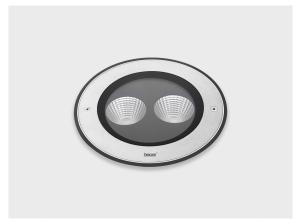

# **ZEROX M Hybrid**

#### LR9017.690-US-S-500-840-SS

**[S]** Spot - NEMA Type 0

### Configuration

**Light distribution** [S] 7° Delivered lumens flux 1458 lm Rated input power 13 W **Color temperature** 4000 K CRI 80 **Luminaire efficacy** 112 lm/W Lamp 2 LED **Color Deviation** 5 SDCM Lifetime L90 (hour) >72,600 Lifetime L80 (hour) >72,600