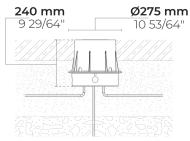

#### Technical information

Mounting Ground recessed mountable Housing Corrosion resistant stainless steel housing (AISI 316L / EN 1.4571 grade) **Fasteners** Stainless steel (AISI 304 / EN 1.4301 grade) Gasket Silicone Lens / Reflector High reflectance aluminium coating Glass / Diffusor Tempered safety glass Impact protection IK10 Ingress protection IP67 Input voltage 120-277V 50/60Hz **Insulation class** Class I 8.9 lbs Weight Multi-chip high power LEDs on metal-core PCB **LED** module Internal LED driver Driver **Driver surge** 2/2 kV protection **Power factor** > 0.90

**Through wiring**Single power cord entry

Operating
-30...50°C

temperature

**Power cord** 12" of rubber-sheated power cord