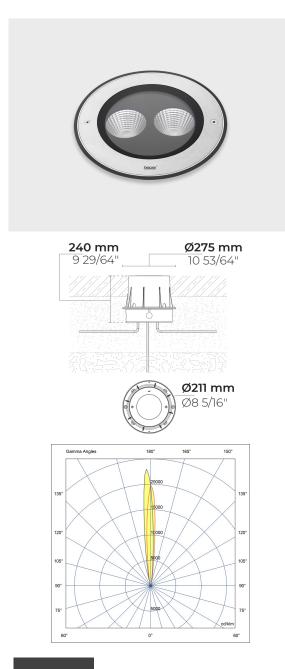

#### Configuration

| Light distribution    | [S] 7°        |
|-----------------------|---------------|
| Delivered lumens flux | 1607 lm       |
| Rated input power     | 13 W          |
| Color temperature     | 4000 K CRI 70 |
| Luminaire efficacy    | 123 lm/W      |
| Lamp                  | 2 LED         |
| Color Deviation       | 5 SDCM        |
| Lifetime L90 (hour)   | >72,600       |
| Lifetime L80 (hour)   | >72,600       |

### Technical information

| Mounting           | Ground recessed mountable                         |
|--------------------|---------------------------------------------------|
| Housing            | Corrosion resistant stainless steel housing (AISI |
|                    | 316L / EN 1.4571 grade)                           |
| Fasteners          | Stainless steel (AISI 304 / EN 1.4301 grade)      |
| Gasket             | Silicone                                          |
| Lens / Reflector   | High reflectance aluminium coating                |
| Glass / Diffusor   | Tempered safety glass                             |
| Impact protection  | IK10                                              |
| Ingress protection | IP67                                              |
| Input voltage      | 120-277V 50/60Hz                                  |
| Insulation class   | Class I                                           |
| Weight             | 8.9 lbs                                           |
| LED module         | Multi-chip high power LEDs on metal-core PCB      |
| Driver             | Internal LED driver                               |
| Driver surge       | 2/2 kV                                            |
| protection         |                                                   |
| Power factor       | > 0.90                                            |
| Through wiring     | Single power cord entry                           |
| Operating          | -3050°C                                           |
| temperature        |                                                   |
| Power cord         | 12" of rubber-sheated power cord                  |