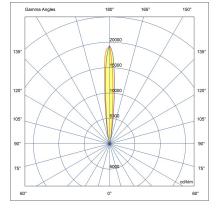

#### Configuration

**Light distribution** [S] 7° Delivered lumens flux 2585 lm Rated input power 28 W **Color temperature** 2700 K CRI 80 92 lm/W **Luminaire efficacy** Lamp 4 LED **Color Deviation** 5 SDCM Lifetime L90 (hour) >72,600 Lifetime L80 (hour) >72,600