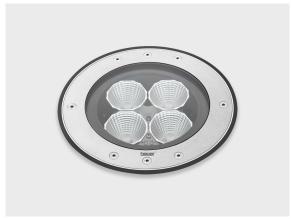

#### LR9005.695-US-S-500-827-SS

Spot - NEMA Type 0

#### Configuration

**Light distribution** [S] 7° Delivered lumens flux 2585 lm Rated input power 28 W **Color temperature** 2700 K CRI 80 92 lm/W **Luminaire efficacy** Lamp 4 LED **Color Deviation** 5 SDCM Lifetime L90 (hour) >72,600 Lifetime L80 (hour) >72,600