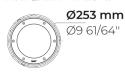

#### Technical information

Mounting Ground recessed mountable Housing Corrosion resistant stainless steel housing (AISI 316L / EN 1.4571 grade) **Fasteners** Stainless steel (AISI 304 / EN 1.4301 grade) Gasket Silicone Lens / Reflector High reflectance aluminium coating Glass / Diffusor Tempered safety glass Impact protection IK10 IP67 Ingress protection 120-277V 50/60Hz Input voltage **Insulation class** Class I Weight 15 lbs