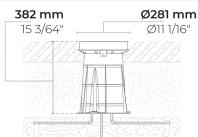

#### Technical information

Mounting Ground recessed mountable Housing Corrosion resistant stainless steel housing (AISI 316L / EN 1.4571 grade) **Fasteners** Stainless steel (AISI 304 / EN 1.4301 grade) Gasket Silicone Lens / Reflector High reflectance aluminium coating Glass / Diffusor Tempered safety glass Impact protection IK10 IP67 Ingress protection 120-277V 50/60Hz Input voltage **Insulation class** Class I Weight 15 lbs