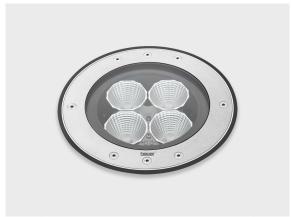

#### LR9005.695-US-S-500-840-SS

**[S]** Spot - NEMA Type 0

### Configuration

**Light distribution** [S] 7° Delivered lumens flux 2920 lm Rated input power 28 W **Color temperature** 4000 K CRI 80 104 lm/W **Luminaire efficacy** 4 LED Lamp **Color Deviation** 5 SDCM Lifetime L90 (hour) >72,600 Lifetime L80 (hour) >72,600

#### Technical information

Mounting Ground recessed mountable Housing Corrosion resistant stainless steel housing (AISI 316L / EN 1.4571 grade) **Fasteners** Stainless steel (AISI 304 / EN 1.4301 grade) Gasket Silicone Lens / Reflector High reflectance aluminium coating Glass / Diffusor Tempered safety glass Impact protection IK10 Ingress protection IP67 Input voltage 120-277V 50/60Hz **Insulation class** Class I 15 lbs Weight **LED** module Multi-chip high power LEDs on metal-core PCB Internal LED driver Driver **Driver surge** 10/6 kV protection **Power factor** > 0.95 Through wiring Single power cord entry