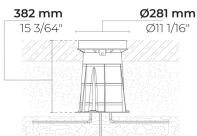

#### Technical information

Mounting Ground recessed mountable Housing Corrosion resistant stainless steel housing (AISI 316L / EN 1.4571 grade) **Fasteners** Stainless steel (AISI 304 / EN 1.4301 grade) Gasket Silicone Lens / Reflector High reflectance aluminium coating Glass / Diffusor Tempered safety glass Impact protection IK10 Ingress protection IP67 Input voltage 120-277V 50/60Hz **Insulation class** Class I 15 lbs Weight **LED** module Multi-chip high power LEDs on metal-core PCB Internal LED driver Driver **Driver surge** 10/6 kV protection **Power factor** > 0.95 Through wiring Single power cord entry

Operating temperature

**Power cord** 12" of rubber-sheated power cord

-40...50°C