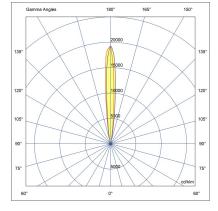

### Configuration

**Light distribution** [S] 7° Delivered lumens flux 2920 lm Rated input power 28 W **Color temperature** 4000 K CRI 80 104 lm/W **Luminaire efficacy** 4 LED Lamp **Color Deviation** 5 SDCM Lifetime L90 (hour) >72,600 Lifetime L80 (hour) >72,600