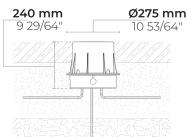

#### Technical information

Mounting Ground recessed mountable Corrosion resistant stainless steel housing (AISI Housing 316L / EN 1.4571 grade) Stainless steel (AISI 304 / EN 1.4301 grade) **Fasteners** Gasket Silicone Lens / Reflector High reflectance aluminium coating Glass / Diffusor Tempered safety glass Impact protection IK10 Ingress protection IP67 Input voltage 220-240V 50/60Hz **Insulation class** Class I 4.06 kg Weight Multi-chip high power LEDs on metal-core PCB **LED** module Internal LED driver Driver **Driver surge** 1/1 kV protection **Power factor** > 0.90