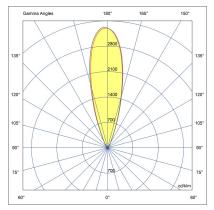

#### **Variant**

**Light distribution** [N] 26° Delivered lumens flux 1292 lm Rated input power 13 W **Colour temperature** 2700 K CRI 80 **Luminaire efficacy** 99 lm/W Lamp 2 LED MacAdam Ellipse 5 SDCM Lifetime L90B50 (hour) >72,600 Lifetime L80B50 (hour) >72,600