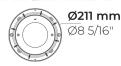

#### Technical information

Mounting Ground recessed mountable Corrosion resistant stainless steel housing (AISI Housing 316L / EN 1.4571 grade) Stainless steel (AISI 304 / EN 1.4301 grade) **Fasteners** Gasket Silicone Lens / Reflector High reflectance aluminium coating Glass / Diffusor Tempered safety glass Impact protection IK10 Ingress protection IP67 Input voltage 220-240V 50/60Hz **Insulation class** Class I 4.06 kg Weight Multi-chip high power LEDs on metal-core PCB **LED** module Internal LED driver Driver **Driver surge** 1/1 kV protection **Power factor** > 0.90