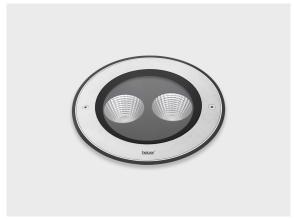

# **ZEROX M Hybrid**

#### **Variant**

**Light distribution** [N] 26° Delivered lumens flux 1292 lm Rated input power 13 W **Colour temperature** 2700 K CRI 80 **Luminaire efficacy** 99 lm/W Lamp 2 LED MacAdam Ellipse 5 SDCM Lifetime L90B50 (hour) >72,600 Lifetime L80B50 (hour) >72,600

#### Technical information

Mounting Ground recessed mountable Corrosion resistant stainless steel housing (AISI Housing 316L / EN 1.4571 grade) Stainless steel (AISI 304 / EN 1.4301 grade) **Fasteners** Gasket Silicone Lens / Reflector High reflectance aluminium coating Glass / Diffusor Tempered safety glass Impact protection IK10 Ingress protection IP67 Input voltage 220-240V 50/60Hz **Insulation class** Class I 4.06 kg Weight Multi-chip high power LEDs on metal-core PCB **LED** module Internal LED driver Driver **Driver surge** 1/1 kV protection **Power factor** > 0.90