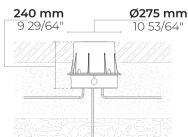

#### Technical information

Mounting Ground recessed mountable Corrosion resistant stainless steel housing (AISI Housing 316L / EN 1.4571 grade) Stainless steel (AISI 304 / EN 1.4301 grade) **Fasteners** Gasket Silicone Lens / Reflector High reflectance aluminium coating Glass / Diffusor Tempered safety glass Impact protection IK10 Ingress protection IP67 Input voltage 220-240V 50/60Hz **Insulation class** Class I 4.06 kg Weight Multi-chip high power LEDs on metal-core PCB **LED** module Internal LED driver Driver **Driver surge** 1/1 kV protection