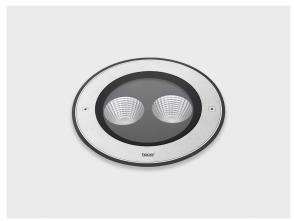

# **ZEROX M Hybrid**

#### **Variant**

**Light distribution** [N] 26° Delivered lumens flux 973 lm Rated input power 10 W **Colour temperature** 3000 K CRI 80 **Luminaire efficacy** 97 lm/W Lamp 2 LED MacAdam Ellipse 5 SDCM Lifetime L90B50 (hour) >72,600 Lifetime L80B50 (hour) >72,600

#### Technical information

Mounting Ground recessed mountable Corrosion resistant stainless steel housing (AISI Housing 316L / EN 1.4571 grade) Stainless steel (AISI 304 / EN 1.4301 grade) **Fasteners** Gasket Silicone Lens / Reflector High reflectance aluminium coating Glass / Diffusor Tempered safety glass Impact protection IK10 Ingress protection IP67 Input voltage 220-240V 50/60Hz **Insulation class** Class I 4.06 kg Weight Multi-chip high power LEDs on metal-core PCB **LED** module Internal LED driver Driver **Driver surge** 1/1 kV protection