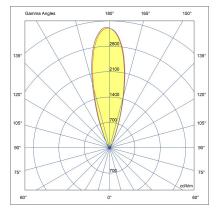

#### **Variant**

**Light distribution** [N] 26° Delivered lumens flux 973 lm Rated input power 10 W **Colour temperature** 3000 K CRI 80 **Luminaire efficacy** 97 lm/W Lamp 2 LED MacAdam Ellipse 5 SDCM Lifetime L90B50 (hour) >72,600 Lifetime L80B50 (hour) >72,600