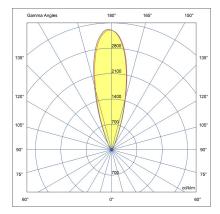

#### **Variant**

**Light distribution** [N] 26° Delivered lumens flux 804 lm Rated input power 6 W **Colour temperature** 4000 K CRI 70 **Luminaire efficacy** 134 lm/W Lamp 1 LED MacAdam Ellipse 5 SDCM Lifetime L90B50 (hour) >72,600 Lifetime L80B50 (hour) >72,600