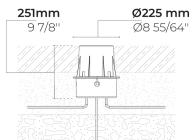

#### Technical information

Mounting Ground recessed mountable Corrosion resistant stainless steel housing (AISI Housing 316L / EN 1.4571 grade) Stainless steel (AISI 304 / EN 1.4301 grade) **Fasteners** Gasket Silicone Lens / Reflector High reflectance aluminium coating Glass / Diffusor Tempered safety glass Impact protection IK10 Ingress protection IP67 Input voltage 220-240V 50/60Hz **Insulation class** Class I Weight 2.81 kg Multi-chip high power LEDs on metal-core PCB **LED** module Internal LED driver Driver **Driver surge** 1/1 kV protection **Power factor** > 0.91 Through wiring Single cable entry