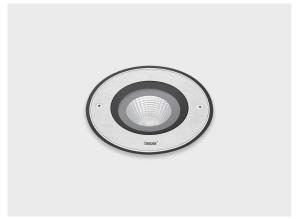

# **ZEROX S Hybrid**

#### **Variant**

**Light distribution** [N] 26° Delivered lumens flux 804 lm Rated input power 6 W **Colour temperature** 4000 K CRI 70 **Luminaire efficacy** 134 lm/W Lamp 1 LED MacAdam Ellipse 5 SDCM Lifetime L90B50 (hour) >72,600 Lifetime L80B50 (hour) >72,600