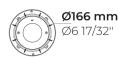

#### Technical information

Mounting Ground recessed mountable Corrosion resistant stainless steel housing (AISI Housing 316L / EN 1.4571 grade) Stainless steel (AISI 304 / EN 1.4301 grade) **Fasteners** Gasket Silicone Lens / Reflector High reflectance aluminium coating Glass / Diffusor Tempered safety glass Impact protection IK10 Ingress protection IP67 Input voltage 220-240V 50/60Hz **Insulation class** Class I Weight 2.81 kg Multi-chip high power LEDs on metal-core PCB **LED** module Internal LED driver Driver **Driver surge** 1/1 kV protection **Power factor** > 0.91 Through wiring Single cable entry