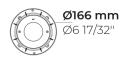

#### Technical information

Mounting Ground recessed mountable Corrosion resistant stainless steel housing (AISI Housing 316L / EN 1.4571 grade) Stainless steel (AISI 304 / EN 1.4301 grade) **Fasteners** Gasket Silicone Lens / Reflector High reflectance aluminium coating Glass / Diffusor Tempered safety glass Impact protection IK10 Ingress protection IP67 Input voltage 220-240V 50/60Hz **Insulation class** Class I Weight 2.81 kg Multi-chip high power LEDs on metal-core PCB **LED** module Internal LED driver Driver **Driver surge** 1/1 kV protection **Power factor** > 0.91