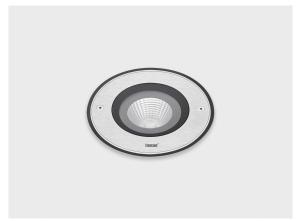

# **ZEROX S Hybrid**

#### Technical information

Mounting Ground recessed mountable Corrosion resistant stainless steel housing (AISI Housing 316L / EN 1.4571 grade) Stainless steel (AISI 304 / EN 1.4301 grade) **Fasteners** Gasket Silicone Lens / Reflector High reflectance aluminium coating Glass / Diffusor Tempered safety glass Impact protection IK10 Ingress protection IP67 Input voltage 220-240V 50/60Hz **Insulation class** Class I Weight 2.81 kg Multi-chip high power LEDs on metal-core PCB **LED** module Internal LED driver Driver **Driver surge** 1/1 kV protection **Power factor** > 0.91