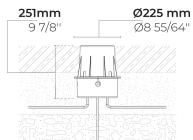

#### Technical information

Mounting Ground recessed mountable Corrosion resistant stainless steel housing (AISI Housing 316L / EN 1.4571 grade) Stainless steel (AISI 304 / EN 1.4301 grade) **Fasteners** Gasket Silicone Lens / Reflector High reflectance aluminium coating Glass / Diffusor Tempered safety glass Impact protection IK10 Ingress protection IP67 Input voltage 220-240V 50/60Hz **Insulation class** Class I Weight 2.81 kg Multi-chip high power LEDs on metal-core PCB **LED** module Internal LED driver Driver **Driver surge** 1/1 kV protection **Power factor** > 0.91

Operating temperature

Through wiring

Cable 0.3 m of rubber-sheated cable