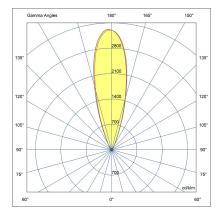

#### **Variant**

**Light distribution** [N] 26° Delivered lumens flux 476 lm Rated input power 5 W **Colour temperature** 2700 K CRI 80 **Luminaire efficacy** 95 lm/W Lamp 1 LED MacAdam Ellipse 5 SDCM Lifetime L90B50 (hour) >72,600 Lifetime L80B50 (hour) >72,600