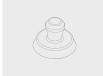

# **ZEROX Hybrid**

### Variant

**Light distribution** [N] 26° **Delivered lumens flux** 2622 lm Rated input power 28 W **Colour temperature** 3000 K CRI 80 **Luminaire efficacy** 93 lm/W Lamp 4 LED MacAdam Ellipse 5 SDCM Lifetime L90B50 (hour) >72,600 Lifetime L80B50 (hour) >72,600

#### Technical information

| Mounting           | Ground recessed mountable                         |
|--------------------|---------------------------------------------------|
| Housing            | Corrosion resistant stainless steel housing (AISI |
|                    | 316L / EN 1.4571 grade)                           |
| Fasteners          | Stainless steel (AISI 304 / EN 1.4301 grade)      |
| Gasket             | Silicone                                          |
| Lens / Reflector   | High reflectance aluminium coating                |
| Glass / Diffusor   | Tempered safety glass                             |
| Impact protection  | IK10                                              |
| Ingress protection | IP67                                              |
| Input voltage      | 220-240V 50/60Hz                                  |
| Insulation class   | Class I                                           |
| Weight             | 6.85 kg                                           |