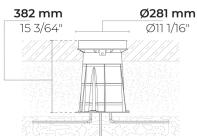

# **ZEROX Hybrid**

#### Technical information

| Mounting           | Ground recessed mountable                         |
|--------------------|---------------------------------------------------|
| Housing            | Corrosion resistant stainless steel housing (AISI |
|                    | 316L / EN 1.4571 grade)                           |
| Fasteners          | Stainless steel (AISI 304 / EN 1.4301 grade)      |
| Gasket             | Silicone                                          |
| Lens / Reflector   | High reflectance aluminium coating                |
| Glass / Diffusor   | Tempered safety glass                             |
| Impact protection  | IK10                                              |
| Ingress protection | IP67                                              |
| Input voltage      | 220-240V 50/60Hz                                  |
| Insulation class   | Class I                                           |
| Weight             | 6.85 kg                                           |