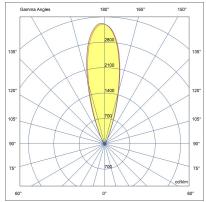

### Variant

**Light distribution** [N] 26° **Delivered lumens flux** 2622 lm Rated input power 28 W **Colour temperature** 3000 K CRI 80 **Luminaire efficacy** 93 lm/W Lamp 4 LED MacAdam Ellipse 5 SDCM Lifetime L90B50 (hour) >72,600 Lifetime L80B50 (hour) >72,600