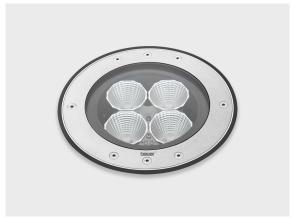

# **ZEROX Hybrid**

### Variant

**Light distribution** [N] 26° **Delivered lumens flux** 2622 lm Rated input power 28 W **Colour temperature** 3000 K CRI 80 **Luminaire efficacy** 93 lm/W Lamp 4 LED MacAdam Ellipse 5 SDCM Lifetime L90B50 (hour) >72,600 Lifetime L80B50 (hour) >72,600

#### Technical information

| Mounting           | Ground recessed mountable                         |
|--------------------|---------------------------------------------------|
| Housing            | Corrosion resistant stainless steel housing (AISI |
|                    | 316L / EN 1.4571 grade)                           |
| Fasteners          | Stainless steel (AISI 304 / EN 1.4301 grade)      |
| Gasket             | Silicone                                          |
| Lens / Reflector   | High reflectance aluminium coating                |
| Glass / Diffusor   | Tempered safety glass                             |
| Impact protection  | IK10                                              |
| Ingress protection | IP67                                              |
| Input voltage      | 220-240V 50/60Hz                                  |
| Insulation class   | Class I                                           |
| Weight             | 6.85 kg                                           |