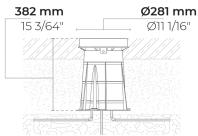

#### Technical information

Mounting Ground recessed mountable Housing Corrosion resistant stainless steel housing (AISI 316L / EN 1.4571 grade) Stainless steel (AISI 304 / EN 1.4301 grade) **Fasteners** Gasket Silicone Lens / Reflector High reflectance aluminium coating Glass / Diffusor Tempered safety glass Impact protection IK10 Ingress protection IP67 Input voltage 220-240V 50/60Hz **Insulation class** Class I

6.85 kg Weight Multi-chip high power LEDs on metal-core PCB **LED** module Internal LED driver Driver **Driver surge** 10/6 kV

protection

**Power factor** > 0.95 Through wiring Single cable entry -40...50°C Operating