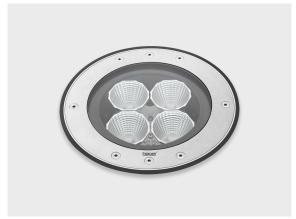

# **ZEROX Hybrid**

#### **Variant**

**Light distribution** [N] 26° Delivered lumens flux 2585 lm Rated input power 28 W **Colour temperature** 2700 K CRI 80 **Luminaire efficacy** 92 lm/W Lamp 4 LED MacAdam Ellipse 5 SDCM >72,600 Lifetime L90B50 (hour) Lifetime L80B50 (hour) >72,600

#### Technical information

Mounting Ground recessed mountable Housing Corrosion resistant stainless steel housing (AISI 316L / EN 1.4571 grade) Stainless steel (AISI 304 / EN 1.4301 grade) **Fasteners** Gasket Silicone Lens / Reflector High reflectance aluminium coating Glass / Diffusor Tempered safety glass Impact protection IK10 Ingress protection IP67 Input voltage 220-240V 50/60Hz **Insulation class** Class I

6.85 kg Weight Multi-chip high power LEDs on metal-core PCB **LED** module Internal LED driver Driver **Driver surge** 10/6 kV

protection

**Power factor** > 0.95 Through wiring Single cable entry -40...50°C Operating