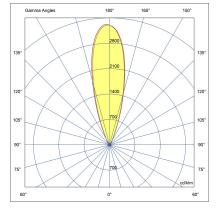

#### **Variant**

**Light distribution** [N] 26° Delivered lumens flux 2585 lm Rated input power 28 W **Colour temperature** 2700 K CRI 80 **Luminaire efficacy** 92 lm/W Lamp 4 LED MacAdam Ellipse 5 SDCM >72,600 Lifetime L90B50 (hour) Lifetime L80B50 (hour) >72,600