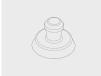

# **ZEROX Hybrid**

Ground recessed mountable

### LR9005.695-EN-N-350-827-EN-C1-SS

Narrow

#### **Variant**

**Light distribution** [N] 26° **Delivered lumens flux** 1914 lm Rated input power 18 W **Colour temperature** 2700 K CRI 80 **Luminaire efficacy** 95 lm/W Lamp 4 LED MacAdam Ellipse 5 SDCM Lifetime L90B50 (hour) >72,600 Lifetime L80B50 (hour) >72,600