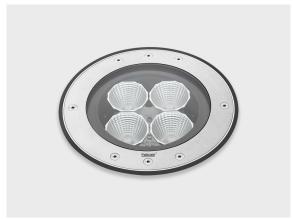

# **ZEROX Hybrid**

Ground recessed mountable

### LR9005.695-EN-N-350-827-EN-C1-SS

Narrow

#### **Variant**

**Light distribution** [N] 26° **Delivered lumens flux** 1914 lm Rated input power 18 W **Colour temperature** 2700 K CRI 80 **Luminaire efficacy** 95 lm/W Lamp 4 LED MacAdam Ellipse 5 SDCM Lifetime L90B50 (hour) >72,600 Lifetime L80B50 (hour) >72,600