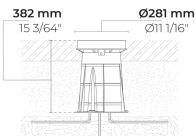

# **ZEROX Hybrid**

Ground recessed mountable

### LR9005.695-EN-N-350-827-EN-C1-SS

Narrow