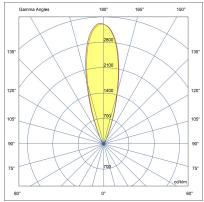

#### **Variant**

**Light distribution** [N] 26° **Delivered lumens flux** 1914 lm Rated input power 18 W **Colour temperature** 2700 K CRI 80 **Luminaire efficacy** 95 lm/W Lamp 4 LED MacAdam Ellipse 5 SDCM Lifetime L90B50 (hour) >72,600 Lifetime L80B50 (hour) >72,600