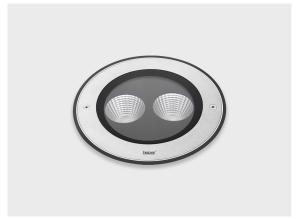

# **ZEROX M Hybrid**

#### **Variant**

**Light distribution** [S] 7° **Delivered lumens flux** 1309 lm Rated input power 13 W **Colour temperature** 3000 K CRI 80 100 lm/W **Luminaire efficacy** Lamp 2 LED MacAdam Ellipse 5 SDCM Lifetime L90B50 (hour) >72,600 Lifetime L80B50 (hour) >72,600

#### Technical information

| Ground recessed mountable                         |
|---------------------------------------------------|
| Corrosion resistant stainless steel housing (AISI |
| 316L / EN 1.4571 grade)                           |
| Stainless steel (AISI 304 / EN 1.4301 grade)      |
| Silicone                                          |
| High reflectance aluminium coating                |
| Tempered safety glass                             |
| IK10                                              |
| IP67                                              |
| 220-240V 50/60Hz                                  |
| Class I                                           |
| 4.06 kg                                           |
| Multi-chip high power LEDs on metal-core PCB      |
| Internal LED driver                               |
| 1/1 kV                                            |
|                                                   |
| > 0.90                                            |
| Single cable entry                                |
| -3050°C                                           |
|                                                   |
|                                                   |