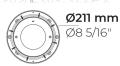

#### Technical information

| Ground recessed mountable                         |
|---------------------------------------------------|
| Corrosion resistant stainless steel housing (AISI |
| 316L / EN 1.4571 grade)                           |
| Stainless steel (AISI 304 / EN 1.4301 grade)      |
| Silicone                                          |
| High reflectance aluminium coating                |
| Tempered safety glass                             |
| IK10                                              |
| IP67                                              |
| 220-240V 50/60Hz                                  |
| Class I                                           |
| 4.06 kg                                           |
| Multi-chip high power LEDs on metal-core PCB      |
| Internal LED driver                               |
| 1/1 kV                                            |
|                                                   |
| > 0.90                                            |
| Single cable entry                                |
| -3050°C                                           |
|                                                   |
|                                                   |