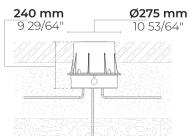

#### Technical information

| Ground recessed mountable                         |
|---------------------------------------------------|
| Corrosion resistant stainless steel housing (AISI |
| 316L / EN 1.4571 grade)                           |
| Stainless steel (AISI 304 / EN 1.4301 grade)      |
| Silicone                                          |
| High reflectance aluminium coating                |
| Tempered safety glass                             |
| IK10                                              |
| IP67                                              |
| 220-240V 50/60Hz                                  |
| Class I                                           |
| 4.06 kg                                           |
| Multi-chip high power LEDs on metal-core PCB      |
| Internal LED driver                               |
| 1/1 kV                                            |
|                                                   |
| > 0.90                                            |
| Single cable entry                                |
| -3050°C                                           |
|                                                   |
|                                                   |