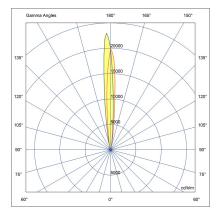

#### **Variant**

**Light distribution** [S] 7° **Delivered lumens flux** 1309 lm Rated input power 13 W **Colour temperature** 3000 K CRI 80 100 lm/W **Luminaire efficacy** Lamp 2 LED MacAdam Ellipse 5 SDCM Lifetime L90B50 (hour) >72,600 Lifetime L80B50 (hour) >72,600