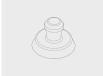

# **ZEROX M Hybrid**

#### **Variant**

**Light distribution** [S] 7° **Delivered lumens flux** 1309 lm Rated input power 13 W **Colour temperature** 3000 K CRI 80 100 lm/W **Luminaire efficacy** Lamp 2 LED MacAdam Ellipse 5 SDCM Lifetime L90B50 (hour) >72,600 Lifetime L80B50 (hour) >72,600

#### Technical information

| Ground recessed mountable                         |
|---------------------------------------------------|
| Corrosion resistant stainless steel housing (AISI |
| 316L / EN 1.4571 grade)                           |
| Stainless steel (AISI 304 / EN 1.4301 grade)      |
| Silicone                                          |
| High reflectance aluminium coating                |
| Tempered safety glass                             |
| IK10                                              |
| IP67                                              |
| 220-240V 50/60Hz                                  |
| Class I                                           |
| 4.06 kg                                           |
| Multi-chip high power LEDs on metal-core PCB      |
| Internal LED driver                               |
| 1/1 kV                                            |
|                                                   |
| > 0.90                                            |
| Single cable entry                                |
| -3050°C                                           |
|                                                   |
|                                                   |