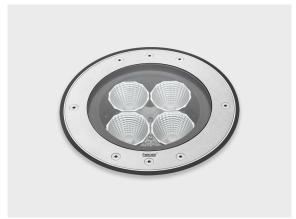

# **ZEROX Hybrid**

#### **Variant**

**Light distribution** [S] 7° **Delivered lumens flux** 2920 lm Rated input power 28 W **Colour temperature** 4000 K CRI 80 **Luminaire efficacy** 104 lm/W Lamp 4 LED MacAdam Ellipse 5 SDCM Lifetime L90B50 (hour) >72,600 Lifetime L80B50 (hour) >72,600

#### Technical information

| Mounting           | Ground recessed mountable                         |
|--------------------|---------------------------------------------------|
| Housing            | Corrosion resistant stainless steel housing (AISI |
|                    | 316L / EN 1.4571 grade)                           |
| Fasteners          | Stainless steel (AISI 304 / EN 1.4301 grade)      |
| Gasket             | Silicone                                          |
| Lens / Reflector   | High reflectance aluminium coating                |
| Glass / Diffusor   | Tempered safety glass                             |
| Impact protection  | IK10                                              |
| Ingress protection | IP67                                              |
| Input voltage      | 220-240V 50/60Hz                                  |
| Insulation class   | Class I                                           |
| Weight             | 6.85 kg                                           |