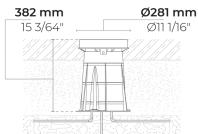

# **ZEROX Hybrid**

#### Technical information

| Mounting           | Ground recessed mountable                         |
|--------------------|---------------------------------------------------|
| Housing            | Corrosion resistant stainless steel housing (AISI |
|                    | 316L / EN 1.4571 grade)                           |
| Fasteners          | Stainless steel (AISI 304 / EN 1.4301 grade)      |
| Gasket             | Silicone                                          |
| Lens / Reflector   | High reflectance aluminium coating                |
| Glass / Diffusor   | Tempered safety glass                             |
| Impact protection  | IK10                                              |
| Ingress protection | IP67                                              |
| Input voltage      | 220-240V 50/60Hz                                  |
| Insulation class   | Class I                                           |
| Weight             | 6.85 kg                                           |