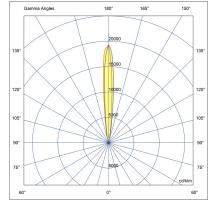

#### **Variant**

**Light distribution** [S] 7° **Delivered lumens flux** 2920 lm Rated input power 28 W **Colour temperature** 4000 K CRI 80 **Luminaire efficacy** 104 lm/W Lamp 4 LED MacAdam Ellipse 5 SDCM Lifetime L90B50 (hour) >72,600 Lifetime L80B50 (hour) >72,600

# LR9005.695-EN-S-500-840-\_\_\_-EN-C1-SS-\_\_\_

| Light distribution                         | Rated input power                      | Colour temperature              | Control                | Product colours      |
|--------------------------------------------|----------------------------------------|---------------------------------|------------------------|----------------------|
| <b>[S]</b><br>Spot - 7°                    | [500]<br>28 W                          | [ <b>840]</b><br>4000 K CRI 80  | [ONOFF]<br>On/Off      | [SS] Stainless steel |
| <b>[N]</b><br>Narrow - 26°                 | [ <b>350]</b><br>18 W                  | [ <b>827</b> ]<br>2700 K CRI 80 | [ <b>DALI]</b><br>DALI |                      |
|                                            |                                        | [ <b>830]</b><br>3000 K CRI 80  |                        |                      |
|                                            |                                        | [ <b>740</b> ]<br>4000 K CRI 70 |                        |                      |
| Extras                                     | Accessories (To be ordered separately) |                                 |                        |                      |
| Consult the factory [UNI] 120-277V 50/60Hz | Mounting                               |                                 |                        |                      |
|                                            | accessories                            | _                               |                        |                      |
|                                            | [160404012] Case removing vacuum       |                                 |                        |                      |
|                                            | [141407400]<br>Connector set - 5-pole  |                                 |                        |                      |
|                                            | [ <b>141901135</b> ]<br>Junction Box   |                                 |                        |                      |
|                                            | [007501028]<br>Plastic case for ZEROX  |                                 |                        |                      |
|                                            |                                        |                                 |                        |                      |