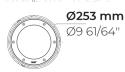

#### Technical information

| Mounting           | Ground recessed mountable                         |
|--------------------|---------------------------------------------------|
| Housing            | Corrosion resistant stainless steel housing (AISI |
|                    | 316L / EN 1.4571 grade)                           |
| Fasteners          | Stainless steel (AISI 304 / EN 1.4301 grade)      |
| Gasket             | Silicone                                          |
| Lens / Reflector   | High reflectance aluminium coating                |
| Glass / Diffusor   | Tempered safety glass                             |
| Impact protection  | IK10                                              |
| Ingress protection | IP67                                              |
| Input voltage      | 220-240V 50/60Hz                                  |
| Insulation class   | Class I                                           |
| Weight             | 6.85 kg                                           |
| I FD module        | Multi-chip high power LEDs on metal-core PCB      |