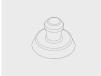

# **ZEROX Hybrid**

#### Variant

**Light distribution** [S] 7° **Delivered lumens flux** 3215 lm Rated input power 28 W **Colour temperature** 4000 K CRI 70 **Luminaire efficacy** 114 lm/W Lamp 4 LED MacAdam Ellipse 5 SDCM Lifetime L90B50 (hour) >72,600 Lifetime L80B50 (hour) >72,600