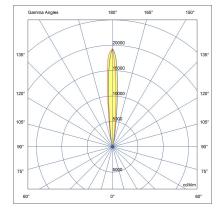

#### Variant

**Light distribution** [S] 7° **Delivered lumens flux** 3215 lm Rated input power 28 W **Colour temperature** 4000 K CRI 70 **Luminaire efficacy** 114 lm/W Lamp 4 LED MacAdam Ellipse 5 SDCM Lifetime L90B50 (hour) >72,600 Lifetime L80B50 (hour) >72,600