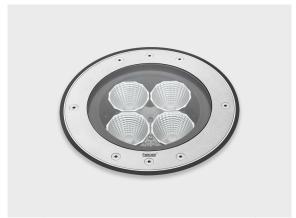

# **ZEROX Hybrid**

#### Variant

**Light distribution** [S] 7° **Delivered lumens flux** 3215 lm Rated input power 28 W **Colour temperature** 4000 K CRI 70 **Luminaire efficacy** 114 lm/W Lamp 4 LED MacAdam Ellipse 5 SDCM Lifetime L90B50 (hour) >72,600 Lifetime L80B50 (hour) >72,600

#### Technical information

| Mounting           | Ground recessed mountable                         |
|--------------------|---------------------------------------------------|
| Housing            | Corrosion resistant stainless steel housing (AISI |
|                    | 316L / EN 1.4571 grade)                           |
| Fasteners          | Stainless steel (AISI 304 / EN 1.4301 grade)      |
| Gasket             | Silicone                                          |
| Lens / Reflector   | High reflectance aluminium coating                |
| Glass / Diffusor   | Tempered safety glass                             |
| Impact protection  | IK10                                              |
| Ingress protection | IP67                                              |
| Input voltage      | 220-240V 50/60Hz                                  |
| Insulation class   | Class I                                           |
| Weight             | 6.85 kg                                           |
| I FD module        | Multi-chip high power LEDs on metal-core PCB      |