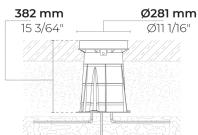

#### Technical information

| Mounting           | Ground recessed mountable                         |
|--------------------|---------------------------------------------------|
| Housing            | Corrosion resistant stainless steel housing (AISI |
|                    | 316L / EN 1.4571 grade)                           |
| Fasteners          | Stainless steel (AISI 304 / EN 1.4301 grade)      |
| Gasket             | Silicone                                          |
| Lens / Reflector   | High reflectance aluminium coating                |
| Glass / Diffusor   | Tempered safety glass                             |
| Impact protection  | IK10                                              |
| Ingress protection | IP67                                              |
| Input voltage      | 220-240V 50/60Hz                                  |
| Insulation class   | Class I                                           |
| Weight             | 6.85 kg                                           |
| I FD module        | Multi-chip high power LEDs on metal-core PCB      |