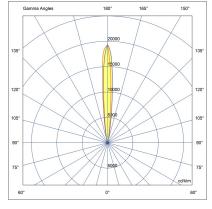

### **Variant**

**Light distribution** [S] 7° **Delivered lumens flux** 1947 lm Rated input power 18 W **Colour temperature** 3000 K CRI 80 **Luminaire efficacy** 97 lm/W Lamp 4 LED MacAdam Ellipse 5 SDCM Lifetime L90B50 (hour) >72,600 Lifetime L80B50 (hour) >72,600