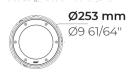

#### Technical information

| Mounting           | Ground recessed mountable                         |
|--------------------|---------------------------------------------------|
| Housing            | Corrosion resistant stainless steel housing (AISI |
|                    | 316L / EN 1.4571 grade)                           |
| Fasteners          | Stainless steel (AISI 304 / EN 1.4301 grade)      |
| Gasket             | Silicone                                          |
| Lens / Reflector   | High reflectance aluminium coating                |
| Glass / Diffusor   | Tempered safety glass                             |
| Impact protection  | IK10                                              |
| Ingress protection | IP67                                              |
| Input voltage      | 220-240V 50/60Hz                                  |
| Insulation class   | Class I                                           |
| Weight             | 6.85 kg                                           |