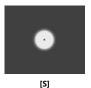

### **Variant**

**Light distribution** [S] 7° **Delivered lumens flux** 1947 lm Rated input power 18 W **Colour temperature** 3000 K CRI 80 **Luminaire efficacy** 97 lm/W Lamp 4 LED MacAdam Ellipse 5 SDCM Lifetime L90B50 (hour) >72,600 Lifetime L80B50 (hour) >72,600