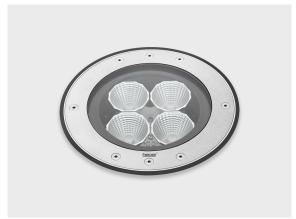

# **ZEROX Hybrid**

### **Variant**

**Light distribution** [S] 7° **Delivered lumens flux** 1947 lm Rated input power 18 W **Colour temperature** 3000 K CRI 80 **Luminaire efficacy** 97 lm/W Lamp 4 LED MacAdam Ellipse 5 SDCM Lifetime L90B50 (hour) >72,600 Lifetime L80B50 (hour) >72,600

#### Technical information

| Mounting           | Ground recessed mountable                         |
|--------------------|---------------------------------------------------|
| Housing            | Corrosion resistant stainless steel housing (AISI |
|                    | 316L / EN 1.4571 grade)                           |
| Fasteners          | Stainless steel (AISI 304 / EN 1.4301 grade)      |
| Gasket             | Silicone                                          |
| Lens / Reflector   | High reflectance aluminium coating                |
| Glass / Diffusor   | Tempered safety glass                             |
| Impact protection  | IK10                                              |
| Ingress protection | IP67                                              |
| Input voltage      | 220-240V 50/60Hz                                  |
| Insulation class   | Class I                                           |
| Weight             | 6.85 kg                                           |

**LED** module Multi-chip high power LEDs on metal-core PCB Internal LED driver Driver

**Driver surge** 10/6 kV

protection

Power factor > 0.95 Through wiring Single cable entry Operating -40...50°C

temperature