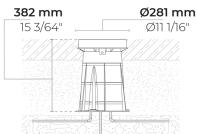

#### Technical information

| Mounting           | Ground recessed mountable                         |
|--------------------|---------------------------------------------------|
| Housing            | Corrosion resistant stainless steel housing (AISI |
|                    | 316L / EN 1.4571 grade)                           |
| Fasteners          | Stainless steel (AISI 304 / EN 1.4301 grade)      |
| Gasket             | Silicone                                          |
| Lens / Reflector   | High reflectance aluminium coating                |
| Glass / Diffusor   | Tempered safety glass                             |
| Impact protection  | IK10                                              |
| Ingress protection | IP67                                              |
| Input voltage      | 220-240V 50/60Hz                                  |
| Insulation class   | Class I                                           |
| Weight             | 6.85 kg                                           |