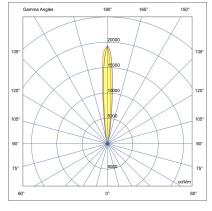

#### **Variant**

**Light distribution** [S] 7° Delivered lumens flux 1914 lm Rated input power 18 W **Colour temperature** 2700 K CRI 80 **Luminaire efficacy** 95 lm/W Lamp 4 LED MacAdam Ellipse 5 SDCM >72,600 Lifetime L90B50 (hour) Lifetime L80B50 (hour) >72,600