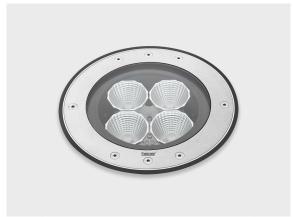

# **ZEROX Hybrid**

#### **Variant**

**Light distribution** [S] 7° Delivered lumens flux 1914 lm Rated input power 18 W **Colour temperature** 2700 K CRI 80 **Luminaire efficacy** 95 lm/W Lamp 4 LED MacAdam Ellipse 5 SDCM >72,600 Lifetime L90B50 (hour) Lifetime L80B50 (hour) >72,600

#### Technical information

Mounting Ground recessed mountable Housing Corrosion resistant stainless steel housing (AISI 316L / EN 1.4571 grade) Stainless steel (AISI 304 / EN 1.4301 grade) **Fasteners** Gasket Silicone Lens / Reflector High reflectance aluminium coating Glass / Diffusor Tempered safety glass Impact protection IK10 Ingress protection IP67 Input voltage 220-240V 50/60Hz **Insulation class** Class I 6.85 kg Weight Multi-chip high power LEDs on metal-core PCB **LED** module Internal LED driver Driver **Driver surge** 10/6 kV