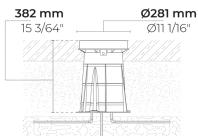

#### Technical information

Mounting Ground recessed mountable Housing Corrosion resistant stainless steel housing (AISI 316L / EN 1.4571 grade) Stainless steel (AISI 304 / EN 1.4301 grade) **Fasteners** Gasket Silicone Lens / Reflector High reflectance aluminium coating Glass / Diffusor Tempered safety glass Impact protection IK10 Ingress protection IP67 Input voltage 220-240V 50/60Hz **Insulation class** Class I 6.85 kg Weight Multi-chip high power LEDs on metal-core PCB **LED** module Internal LED driver Driver **Driver surge** 10/6 kV

protection
Power factor
Through wiring
Operating

temperature

> 0.95 Single cable entry -40...50°C

Cable0.3 m of rubber-sheated cableNotesQUICK SHIP: Some variants will be delivered<br/>faster. Please consult the factory.