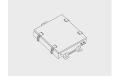

# NOX 48 LED

#### Technical information

| Mounting           | Standard strap connection.                        |
|--------------------|---------------------------------------------------|
| Housing            | Corrosion resistant stainless steel housing (AISI |
|                    | 316 / EN 1.4401 grade) combined with              |
|                    | aluminum alloy heatsink                           |
| Finishing          | Polished stainless steel , anodized aluminum      |
| Fasteners          | Stainless steel (AISI 316 / EN 1.4401 grade)      |
| Gasket             | EPDM gasket (Shore A 25-30)                       |
| Lens / Reflector   | PMMA lens with high optical efficiency            |
| Glass / Diffusor   | Tempered safety glass                             |
| Impact protection  | IK10                                              |
| Ingress protection | IP66                                              |
| Input voltage      | 220-240V 50/60Hz                                  |
| Insulation class   | Class I                                           |
| Weight             | 10.50 kg                                          |
| LED module         | High power LEDs on metal-core PCB                 |
| Driver             | External LED driver                               |
| Through wiring     | Single cable entry                                |
| Operating          | -4050°C                                           |
| temperature        |                                                   |