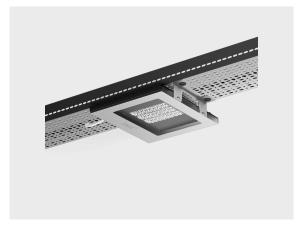

# NOX 48 LED

## LT1010.762-EN-T-CB-E-700-730-EN-C1-SS

**[T-CB-E]** Tunnel, Counter beam, Type E

#### Technical information

| Mounting           | Standard strap connection.                        |
|--------------------|---------------------------------------------------|
| Housing            | Corrosion resistant stainless steel housing (AISI |
|                    | 316 / EN 1.4401 grade) combined with              |
|                    | aluminum alloy heatsink                           |
| Finishing          | Polished stainless steel , anodized aluminum      |
| Fasteners          | Stainless steel (AISI 316 / EN 1.4401 grade)      |
| Gasket             | EPDM gasket (Shore A 25-30)                       |
| Lens / Reflector   | PMMA lens with high optical efficiency            |
| Glass / Diffusor   | Tempered safety glass                             |
| Impact protection  | IK10                                              |
| Ingress protection | IP66                                              |
| Input voltage      | 220-240V 50/60Hz                                  |
| Insulation class   | Class I                                           |
| Weight             | 10.50 kg                                          |
| LED module         | High power LEDs on metal-core PCB                 |
| Driver             | External LED driver                               |
| Through wiring     | Single cable entry                                |
| Operating          | -4050°C                                           |
| temperature        |                                                   |

**Cable** 1 m of halogen-free cable