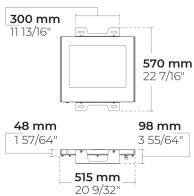

#### Technical information

| Mounting           | Standard strap connection.                        |
|--------------------|---------------------------------------------------|
| Housing            | Corrosion resistant stainless steel housing (AISI |
|                    | 316 / EN 1.4401 grade) combined with              |
|                    | aluminum alloy heatsink                           |
| Finishing          | Polished stainless steel , anodized aluminum      |
| Fasteners          | Stainless steel (AISI 316 / EN 1.4401 grade)      |
| Gasket             | EPDM gasket (Shore A 25-30)                       |
| Lens / Reflector   | PMMA lens with high optical efficiency            |
| Glass / Diffusor   | Tempered safety glass                             |
| Impact protection  | IK10                                              |
| Ingress protection | IP66                                              |
| Input voltage      | 220-240V 50/60Hz                                  |
| Insulation class   | Class I                                           |
| Weight             | 10.50 kg                                          |
| LED module         | High power LEDs on metal-core PCB                 |
| Driver             | External LED driver                               |
| Through wiring     | Single cable entry                                |
| Operating          | -4050°C                                           |
| temperature        |                                                   |