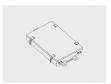

# NOX 48 LED

#### Technical information

| Mounting           | Standard strap connection.                        |
|--------------------|---------------------------------------------------|
| Housing            | Corrosion resistant stainless steel housing (AISI |
|                    | 316 / EN 1.4401 grade) combined with              |
|                    | aluminum alloy heatsink                           |
| Finishing          | Polished stainless steel , anodized aluminum      |
| Fasteners          | Stainless steel (AISI 316 / EN 1.4401 grade)      |
| Gasket             | EPDM gasket (Shore A 25-30)                       |
| Lens / Reflector   | PMMA lens with high optical efficiency            |
| Glass / Diffusor   | Tempered safety glass                             |
| Impact protection  | IK10                                              |
| Ingress protection | IP66                                              |
| Input voltage      | 220-240V 50/60Hz                                  |
| Insulation class   | Class I                                           |
| Weight             | 10.50 kg                                          |
| LED module         | High power LEDs on metal-core PCB                 |
| Driver             | External LED driver                               |
| Through wiring     | Single cable entry                                |
| Operating          | -4050°C                                           |
| temperature        |                                                   |