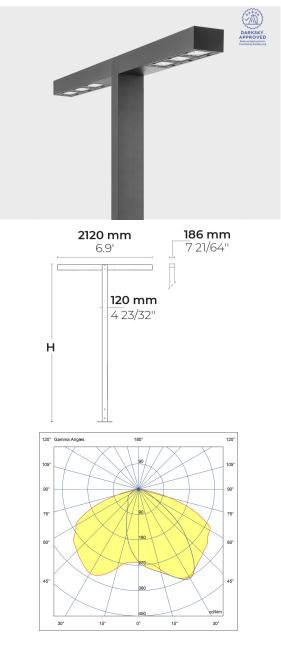

## Configuration

| Light distribution    | [T3] 143x63°  |
|-----------------------|---------------|
| Delivered lumens flux | 18585 lm      |
| Rated input power     | 143 W         |
| Color temperature     | 4000 K CRI 70 |
| Luminaire efficacy    | 130 lm/W      |
| Lamp                  | 96 LED        |
| Color Deviation       | 4 SDCM        |
| BUG rating            | B2-U1-G1      |
| Lifetime L90 (hour)   | >102,000      |
| Lifetime L80 (hour)   | >102,000      |

## **Technical information**

| Mounting             | Surface mountable                              |
|----------------------|------------------------------------------------|
| Housing              | Corrosion resistant, marine grade aluminum     |
|                      | housing                                        |
| Finishing            | Chromate conversion pretreatment followed by   |
|                      | electrostatic powder coating                   |
| Fasteners            | Stainless steel (AISI 304 / EN 1.4301 grade)   |
| Gasket               | Liquid silicone                                |
| Lens / Reflector     | PMMA lens with high optical efficiency         |
| Glass / Diffusor     | Tempered safety glass                          |
| Impact protection    | IK08                                           |
| Ingress protection   | IP66                                           |
| Input voltage        | 220-240V 50/60Hz                               |
| Insulation class     | Class I                                        |
|                      | 82.99 kg (4 m), 88.09 kg (5 m), 93.19 kg (6 m) |
| Weight<br>LED module | High power LEDs on metal-core PCB              |
|                      | 0 1                                            |
| Driver               | Internal LED driver                            |
| Driver surge         | 10/6 kV                                        |
| protection           |                                                |
| Power factor         | > 0.95                                         |
| Through wiring       | Single power cord entry                        |
| Operating            | -4050°C                                        |
| temperature          |                                                |
| Power cord           | 20" of outdoor use rated flexible power cord   |
| Pole detail          | Poles are supplied with flange plate. Flange   |
|                      | cover and anchorage can be ordered separately. |
|                      | Embedded base is optional                      |
| Notes                | 3000K CCT or warmer must be selected to be     |