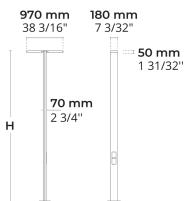

#### Options

Notes

| MountingSurface mountableHousingCorrosion resistant, marine grade aluminum<br>housingFinishingChromate conversion pretreatment followed by<br>electrostatic powder coatingFastenersStainless steel (AISI 304 / EN 1.4301 grade)GasketLiquid siliconeLens / ReflectorPMMA lens with high optical efficiencyGlass / DiffusorTempered safety glassImpact protectionIK08Ingress protectionIP66Input voltage120-277V 50/60HzInsulation classClass IWeight56.27 lbs (10'), 68.35 lbs (13'), 80.43 lbs (16.5'),<br>228.84 lbs (20')LED moduleHigh power LEDs on metal-core PCBDriverInternal LED driverDriver surge<br>protection6/4 kVPower factor> 0.96Through wiringSingle power cord entryOperating<br>temperature-4050°CPower cord<br>Pole detail20" of outdoor use rated flexible power cordPoles are supplied with flange plate. Flange                                                                                                                                                                                                                                                                                                                                                                                                                                                                                                                                                                                                                                                                                                                                                                                                                                                                                                                                                                                                                                                                                                                                                                                                                                                                                        | Technical information |                                                      |  |  |  |
|--------------------------------------------------------------------------------------------------------------------------------------------------------------------------------------------------------------------------------------------------------------------------------------------------------------------------------------------------------------------------------------------------------------------------------------------------------------------------------------------------------------------------------------------------------------------------------------------------------------------------------------------------------------------------------------------------------------------------------------------------------------------------------------------------------------------------------------------------------------------------------------------------------------------------------------------------------------------------------------------------------------------------------------------------------------------------------------------------------------------------------------------------------------------------------------------------------------------------------------------------------------------------------------------------------------------------------------------------------------------------------------------------------------------------------------------------------------------------------------------------------------------------------------------------------------------------------------------------------------------------------------------------------------------------------------------------------------------------------------------------------------------------------------------------------------------------------------------------------------------------------------------------------------------------------------------------------------------------------------------------------------------------------------------------------------------------------------------------------------------------------|-----------------------|------------------------------------------------------|--|--|--|
| Finishing Chromate conversion pretreatment followed by electrostatic powder coating Fasteners Stainless steel (AISI 304 / EN 1.4301 grade) Gasket Liquid silicone Lens / Reflector PMMA lens with high optical efficiency Glass / Diffusor Tempered safety glass Impact protection Input voltage Insulation class Weight 56.27 lbs (10'), 68.35 lbs (13'), 80.43 lbs (16.5'), 228.84 lbs (20') LED module High power LEDs on metal-core PCB Driver Internal LED driver Driver surge 6/4 kV protection Power factor > 0.96 Through wiring Operating Single power cord entry Operating -4050°C temperature Power cord 20" of outdoor use rated flexible power cord                                                                                                                                                                                                                                                                                                                                                                                                                                                                                                                                                                                                                                                                                                                                                                                                                                                                                                                                                                                                                                                                                                                                                                                                                                                                                                                                                                                                                                                               | Mounting              | Surface mountable                                    |  |  |  |
| Finishing Chromate conversion pretreatment followed by electrostatic powder coating Fasteners Stainless steel (AISI 304 / EN 1.4301 grade) Gasket Liquid silicone Lens / Reflector PMMA lens with high optical efficiency Glass / Diffusor Tempered safety glass Impact protection INDUSTRIAN  | Housing               | Corrosion resistant, marine grade aluminum           |  |  |  |
| Fasteners Stainless steel (AISI 304 / EN 1.4301 grade)  Gasket Liquid silicone Lens / Reflector PMMA lens with high optical efficiency Glass / Diffusor Tempered safety glass Impact protection Ingress protection Input voltage 120-277V 50/60Hz Insulation class Weight 56.27 lbs (10'), 68.35 lbs (13'), 80.43 lbs (16.5'),                                                                                                                                                                                                                                                                                                                                                                                                                                                                                                                                                                                                                                                                                                                                                                                                                                                                                                                                                                                                                                                                                                                                                                                                                                                                                                                                                                                                                                                                                                                                                                                                                                                                                                                                                                                                 | _                     | housing                                              |  |  |  |
| Fasteners Gasket Lens / Reflector PMMA lens with high optical efficiency Glass / Diffusor Impact protection Ingress protection Input voltage Insulation class Weight 56.27 lbs (10'), 68.35 lbs (13'), 80.43 lbs (16.5'), 228.84 lbs (20') LED module Driver Driver Driver surge Power factor Power factor Through wiring Operating Tempered safety glass PMMA lens with high optical efficiency PMMA lens with high optical efficiency Inquit sold safety glass PMMA lens with high optical efficiency IK08 I Hompared Safety glass I K08 I H08 I H09 I H09 I H19 | Finishing             | Chromate conversion pretreatment followed by         |  |  |  |
| Gasket Liquid silicone Lens / Reflector PMMA lens with high optical efficiency Glass / Diffusor Tempered safety glass Impact protection Ingress protection Input voltage 120-277V 50/60Hz Insulation class Weight 56.27 lbs (10'), 68.35 lbs (13'), 80.43 lbs (16.5'),                                                                                                                                                                                                                                                                                                                                                                                                                                                                                                                                                                                                                                                                                                                                                                                                                                                                                                                                                                                                                                                                                                                                                                                                                                                                                                                                                                                                                                                                                                                                                                                                                                                                                                                                                                                                                                                         |                       | electrostatic powder coating                         |  |  |  |
| Lens / Reflector PMMA lens with high optical efficiency Glass / Diffusor Tempered safety glass Impact protection Ingress protection Ingress protection Input voltage 120-277V 50/60Hz Insulation class Class I Weight 56.27 lbs (10'), 68.35 lbs (13'), 80.43 lbs (16.5'), 228.84 lbs (20') LED module High power LEDs on metal-core PCB Driver Internal LED driver Driver surge 6/4 kV protection Power factor > 0.96 Through wiring Single power cord entry Operating -4050°C temperature Power cord                                                                                                                                                                                                                                                                                                                                                                                                                                                                                                                                                                                                                                                                                                                                                                                                                                                                                                                                                                                                                                                                                                                                                                                                                                                                                                                                                                                                                                                                                                                                                                                                                         | Fasteners             | Stainless steel (AISI 304 / EN 1.4301 grade)         |  |  |  |
| Glass / DiffusorTempered safety glassImpact protectionIK08Ingress protectionIP66Input voltage120-277V 50/60HzInsulation classClass IWeight56.27 lbs (10'), 68.35 lbs (13'), 80.43 lbs (16.5'),LED moduleHigh power LEDs on metal-core PCBDriverInternal LED driverDriver surge6/4 kVprotectionPower factor> 0.96Through wiringSingle power cord entryOperating-4050°CtemperaturePower cordPower cord20" of outdoor use rated flexible power cord                                                                                                                                                                                                                                                                                                                                                                                                                                                                                                                                                                                                                                                                                                                                                                                                                                                                                                                                                                                                                                                                                                                                                                                                                                                                                                                                                                                                                                                                                                                                                                                                                                                                               | Gasket                | Liquid silicone                                      |  |  |  |
| Impact protection Ingress protection Input voltage Insulation class Weight Sold Ingress Protection Input voltage Insulation class  Weight Sold Ingress Protection Input voltage Insulation class  Weight Sold Ingress PCB Insulation class  Weight Sold Ingress PCB Ingress PCB Internal LED driver                                                                                                                                                                                                                                                                                                                                                | Lens / Reflector      | PMMA lens with high optical efficiency               |  |  |  |
| Ingress protection Input voltage Insulation class Weight Sold High power LEDs on metal-core PCB Driver Driver Driver surge Power factor Through wiring Operating Company of the metal sold of th | Glass / Diffusor      | Tempered safety glass                                |  |  |  |
| Input voltage Insulation class Weight 56.27 lbs (10'), 68.35 lbs (13'), 80.43 lbs (16.5'),                                                                                                                                                                                                                                                                                                                                                                                                                                                                                                                                                                                                                                                                                                                                                                                                                                                                                                                                                                                                                                                                                                                                                                                                                                                                                                                                                                                                                                                                                                                                                                                                                                                                                                                                                                                                                                                                                                                                                                                                                                     | Impact protection     | IK08                                                 |  |  |  |
| Insulation class Weight 56.27 lbs (10'), 68.35 lbs (13'), 80.43 lbs (16.5'), 228.84 lbs (20') LED module Driver Driver Driver Internal LED driver Driver surge protection Power factor Through wiring Operating Coperating Coperating Coperating Coperation Company of outdoor use rated flexible power cord                                                                                                                                                                                                                                                                                                                                                                                                                                                                                                                                                                                                                                                                                                                                                                                                                                                                                                                                                                                                                                                                                                                                                                                                                                                                                                                                                                                                                                                                                                                                                                                                                                                                                                                                                                                                                   | Ingress protection    | IP66                                                 |  |  |  |
| Weight 56.27 lbs (10'), 68.35 lbs (13'), 80.43 lbs (16.5'),                                                                                                                                                                                                                                                                                                                                                                                                                                                                                                                                                                                                                                                                                                                                                                                                                                                                                                                                                                                                                                                                                                                                                                                                                                                                                                                                                                                                                                                                                                                                                                                                                                                                                                                                                                                                                                                                                                                                                                                                                                                                    | Input voltage         | 120-277V 50/60Hz                                     |  |  |  |
| LED module High power LEDs on metal-core PCB Driver Internal LED driver Driver surge 6/4 kV protection Power factor > 0.96 Through wiring Single power cord entry Operating -4050°C temperature Power cord 20" of outdoor use rated flexible power cord                                                                                                                                                                                                                                                                                                                                                                                                                                                                                                                                                                                                                                                                                                                                                                                                                                                                                                                                                                                                                                                                                                                                                                                                                                                                                                                                                                                                                                                                                                                                                                                                                                                                                                                                                                                                                                                                        | Insulation class      | Class I                                              |  |  |  |
| LED module Driver Driver Driver surge Protection Power factor Through wiring Operating Coperature Power cord Driver Driver surge Driver surge Driver surge Driver surge Driver surge Driver surge Driver Single power cord entry Driver surge Driver Single power cord entry Driver Sin | Weight                | 56.27 lbs (10'), 68.35 lbs (13'), 80.43 lbs (16.5'), |  |  |  |
| Driver Internal LED driver Driver surge 6/4 kV protection Power factor > 0.96 Through wiring Single power cord entry Operating -4050°C temperature Power cord 20" of outdoor use rated flexible power cord                                                                                                                                                                                                                                                                                                                                                                                                                                                                                                                                                                                                                                                                                                                                                                                                                                                                                                                                                                                                                                                                                                                                                                                                                                                                                                                                                                                                                                                                                                                                                                                                                                                                                                                                                                                                                                                                                                                     |                       | 228.84 lbs (20')                                     |  |  |  |
| Driver surge 6/4 kV protection Power factor > 0.96 Through wiring Single power cord entry Operating -4050°C temperature Power cord 20" of outdoor use rated flexible power cord                                                                                                                                                                                                                                                                                                                                                                                                                                                                                                                                                                                                                                                                                                                                                                                                                                                                                                                                                                                                                                                                                                                                                                                                                                                                                                                                                                                                                                                                                                                                                                                                                                                                                                                                                                                                                                                                                                                                                | LED module            | High power LEDs on metal-core PCB                    |  |  |  |
| protection Power factor > 0.96 Through wiring Single power cord entry Operating -4050°C temperature Power cord 20" of outdoor use rated flexible power cord                                                                                                                                                                                                                                                                                                                                                                                                                                                                                                                                                                                                                                                                                                                                                                                                                                                                                                                                                                                                                                                                                                                                                                                                                                                                                                                                                                                                                                                                                                                                                                                                                                                                                                                                                                                                                                                                                                                                                                    | Driver                | Internal LED driver                                  |  |  |  |
| Power factor > 0.96 Through wiring Single power cord entry Operating -4050°C temperature Power cord 20" of outdoor use rated flexible power cord                                                                                                                                                                                                                                                                                                                                                                                                                                                                                                                                                                                                                                                                                                                                                                                                                                                                                                                                                                                                                                                                                                                                                                                                                                                                                                                                                                                                                                                                                                                                                                                                                                                                                                                                                                                                                                                                                                                                                                               | Driver surge          | 6/4 kV                                               |  |  |  |
| Through wiring Operating temperature Power cord Operator  | protection            |                                                      |  |  |  |
| Operating -4050°C temperature Power cord 20" of outdoor use rated flexible power cord                                                                                                                                                                                                                                                                                                                                                                                                                                                                                                                                                                                                                                                                                                                                                                                                                                                                                                                                                                                                                                                                                                                                                                                                                                                                                                                                                                                                                                                                                                                                                                                                                                                                                                                                                                                                                                                                                                                                                                                                                                          | Power factor          | > 0.96                                               |  |  |  |
| temperature Power cord 20" of outdoor use rated flexible power cord                                                                                                                                                                                                                                                                                                                                                                                                                                                                                                                                                                                                                                                                                                                                                                                                                                                                                                                                                                                                                                                                                                                                                                                                                                                                                                                                                                                                                                                                                                                                                                                                                                                                                                                                                                                                                                                                                                                                                                                                                                                            | Through wiring        | Single power cord entry                              |  |  |  |
| Power cord 20" of outdoor use rated flexible power cord                                                                                                                                                                                                                                                                                                                                                                                                                                                                                                                                                                                                                                                                                                                                                                                                                                                                                                                                                                                                                                                                                                                                                                                                                                                                                                                                                                                                                                                                                                                                                                                                                                                                                                                                                                                                                                                                                                                                                                                                                                                                        | Operating             | -4050°C                                              |  |  |  |
| •                                                                                                                                                                                                                                                                                                                                                                                                                                                                                                                                                                                                                                                                                                                                                                                                                                                                                                                                                                                                                                                                                                                                                                                                                                                                                                                                                                                                                                                                                                                                                                                                                                                                                                                                                                                                                                                                                                                                                                                                                                                                                                                              | temperature           |                                                      |  |  |  |
| <b>Pole detail</b> Poles are supplied with flange plate. Flange                                                                                                                                                                                                                                                                                                                                                                                                                                                                                                                                                                                                                                                                                                                                                                                                                                                                                                                                                                                                                                                                                                                                                                                                                                                                                                                                                                                                                                                                                                                                                                                                                                                                                                                                                                                                                                                                                                                                                                                                                                                                | Power cord            | 20" of outdoor use rated flexible power cord         |  |  |  |
|                                                                                                                                                                                                                                                                                                                                                                                                                                                                                                                                                                                                                                                                                                                                                                                                                                                                                                                                                                                                                                                                                                                                                                                                                                                                                                                                                                                                                                                                                                                                                                                                                                                                                                                                                                                                                                                                                                                                                                                                                                                                                                                                | Pole detail           | Poles are supplied with flange plate. Flange         |  |  |  |
| cover and anchorage can be ordered separately.                                                                                                                                                                                                                                                                                                                                                                                                                                                                                                                                                                                                                                                                                                                                                                                                                                                                                                                                                                                                                                                                                                                                                                                                                                                                                                                                                                                                                                                                                                                                                                                                                                                                                                                                                                                                                                                                                                                                                                                                                                                                                 |                       | cover and anchorage can be ordered separately.       |  |  |  |

# Product specific poles with base plate

|     | Configuration code l | Height | Diameter /<br>Dimensions | Spigot / End<br>diameter |
|-----|----------------------|--------|--------------------------|--------------------------|
| - 1 | PAFD.R03.T001-H3     | 10'    | 7.1x2.8"                 |                          |
| 1   | PAFD.R03.T001-H4     | 13.1'  | 7.1x2.8"                 |                          |