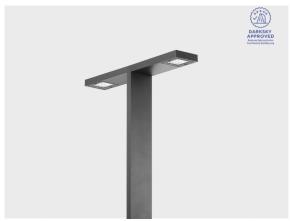

## **PRIFMA AFX 1 Module Duo**

# heper t

#### Options

Notes

| MountingSurface mountableHousingCorrosion resistant, marine grade aluminum<br>housingFinishingChromate conversion pretreatment followed by<br>electrostatic powder coatingFastenersStainless steel (AISI 304 / EN 1.4301 grade)GasketLiquid siliconeLens / ReflectorPMMA lens with high optical efficiencyGlass / DiffusorTempered safety glassImpact protectionIK08Ingress protectionIP66Input voltage120-277V 50/60HzInsulation classClass IWeight56.27 lbs (10'), 68.35 lbs (13'), 80.43 lbs (16.5'),<br>228.84 lbs (20')LED moduleHigh power LEDs on metal-core PCBDriverInternal LED driverDriver surge<br>protection6/4 kVPower factor> 0.96Through wiringSingle power cord entryOperating<br>temperature-4050°CPower cord<br>Pole detail20" of outdoor use rated flexible power cordPoles are supplied with flange plate. Flange                                                                                                                                                                                                                                                                                                                                                                                                                                                                                                                                                                                                                                                                                                                                                                                                                                                                                                                                                                                                                                                                                                                                                                                                                                                                                        | Technical information |                                                      |  |  |  |
|--------------------------------------------------------------------------------------------------------------------------------------------------------------------------------------------------------------------------------------------------------------------------------------------------------------------------------------------------------------------------------------------------------------------------------------------------------------------------------------------------------------------------------------------------------------------------------------------------------------------------------------------------------------------------------------------------------------------------------------------------------------------------------------------------------------------------------------------------------------------------------------------------------------------------------------------------------------------------------------------------------------------------------------------------------------------------------------------------------------------------------------------------------------------------------------------------------------------------------------------------------------------------------------------------------------------------------------------------------------------------------------------------------------------------------------------------------------------------------------------------------------------------------------------------------------------------------------------------------------------------------------------------------------------------------------------------------------------------------------------------------------------------------------------------------------------------------------------------------------------------------------------------------------------------------------------------------------------------------------------------------------------------------------------------------------------------------------------------------------------------------|-----------------------|------------------------------------------------------|--|--|--|
| Finishing Chromate conversion pretreatment followed by electrostatic powder coating Fasteners Stainless steel (AISI 304 / EN 1.4301 grade) Gasket Liquid silicone Lens / Reflector PMMA lens with high optical efficiency Glass / Diffusor Tempered safety glass Impact protection Input voltage Insulation class Weight 56.27 lbs (10'), 68.35 lbs (13'), 80.43 lbs (16.5'), 228.84 lbs (20') LED module High power LEDs on metal-core PCB Driver Internal LED driver Driver surge 6/4 kV protection Power factor > 0.96 Through wiring Operating Single power cord entry Operating -4050°C temperature Power cord 20" of outdoor use rated flexible power cord                                                                                                                                                                                                                                                                                                                                                                                                                                                                                                                                                                                                                                                                                                                                                                                                                                                                                                                                                                                                                                                                                                                                                                                                                                                                                                                                                                                                                                                               | Mounting              | Surface mountable                                    |  |  |  |
| Finishing Chromate conversion pretreatment followed by electrostatic powder coating Fasteners Stainless steel (AISI 304 / EN 1.4301 grade) Gasket Liquid silicone Lens / Reflector PMMA lens with high optical efficiency Glass / Diffusor Tempered safety glass Impact protection INDUSTRIAN  | Housing               | Corrosion resistant, marine grade aluminum           |  |  |  |
| Fasteners Stainless steel (AISI 304 / EN 1.4301 grade)  Gasket Liquid silicone Lens / Reflector PMMA lens with high optical efficiency Glass / Diffusor Tempered safety glass Impact protection Ingress protection Input voltage 120-277V 50/60Hz Insulation class Weight 56.27 lbs (10'), 68.35 lbs (13'), 80.43 lbs (16.5'),                                                                                                                                                                                                                                                                                                                                                                                                                                                                                                                                                                                                                                                                                                                                                                                                                                                                                                                                                                                                                                                                                                                                                                                                                                                                                                                                                                                                                                                                                                                                                                                                                                                                                                                                                                                                 | _                     | housing                                              |  |  |  |
| Fasteners Gasket Lens / Reflector PMMA lens with high optical efficiency Glass / Diffusor Impact protection Ingress protection Input voltage Insulation class Weight 56.27 lbs (10'), 68.35 lbs (13'), 80.43 lbs (16.5'), 228.84 lbs (20') LED module Driver Driver Driver surge Power factor Power factor Through wiring Operating Tempered safety glass PMMA lens with high optical efficiency PMMA lens with high optical efficiency Inquit sold safety glass PMMA lens with high optical efficiency IK08 I Hompared Safety glass I K08 I H08 I H09 I H09 I H19 | Finishing             | Chromate conversion pretreatment followed by         |  |  |  |
| Gasket Liquid silicone Lens / Reflector PMMA lens with high optical efficiency Glass / Diffusor Tempered safety glass Impact protection Ingress protection Input voltage 120-277V 50/60Hz Insulation class Weight 56.27 lbs (10'), 68.35 lbs (13'), 80.43 lbs (16.5'),                                                                                                                                                                                                                                                                                                                                                                                                                                                                                                                                                                                                                                                                                                                                                                                                                                                                                                                                                                                                                                                                                                                                                                                                                                                                                                                                                                                                                                                                                                                                                                                                                                                                                                                                                                                                                                                         |                       | electrostatic powder coating                         |  |  |  |
| Lens / Reflector PMMA lens with high optical efficiency Glass / Diffusor Tempered safety glass Impact protection Ingress protection Ingress protection Input voltage 120-277V 50/60Hz Insulation class Class I Weight 56.27 lbs (10'), 68.35 lbs (13'), 80.43 lbs (16.5'), 228.84 lbs (20') LED module High power LEDs on metal-core PCB Driver Internal LED driver Driver surge 6/4 kV protection Power factor > 0.96 Through wiring Single power cord entry Operating -4050°C temperature Power cord                                                                                                                                                                                                                                                                                                                                                                                                                                                                                                                                                                                                                                                                                                                                                                                                                                                                                                                                                                                                                                                                                                                                                                                                                                                                                                                                                                                                                                                                                                                                                                                                                         | Fasteners             | Stainless steel (AISI 304 / EN 1.4301 grade)         |  |  |  |
| Glass / DiffusorTempered safety glassImpact protectionIK08Ingress protectionIP66Input voltage120-277V 50/60HzInsulation classClass IWeight56.27 lbs (10'), 68.35 lbs (13'), 80.43 lbs (16.5'),LED moduleHigh power LEDs on metal-core PCBDriverInternal LED driverDriver surge6/4 kVprotectionPower factor> 0.96Through wiringSingle power cord entryOperating-4050°CtemperaturePower cordPower cord20" of outdoor use rated flexible power cord                                                                                                                                                                                                                                                                                                                                                                                                                                                                                                                                                                                                                                                                                                                                                                                                                                                                                                                                                                                                                                                                                                                                                                                                                                                                                                                                                                                                                                                                                                                                                                                                                                                                               | Gasket                | Liquid silicone                                      |  |  |  |
| Impact protection Ingress protection Input voltage Insulation class Weight Sold Ingress Protection Input voltage Insulation class  Weight Sold Ingress Protection Input voltage Insulation class  Weight Sold Ingress PCB Insulation class  Weight Sold Ingress PCB Ingress PCB Internal LED driver                                                                                                                                                                                                                                                                                                                                                | Lens / Reflector      | PMMA lens with high optical efficiency               |  |  |  |
| Ingress protection Input voltage Insulation class Weight Sold High power LEDs on metal-core PCB Driver Driver Driver surge Power factor Through wiring Operating Company of the metal sold of th | Glass / Diffusor      | Tempered safety glass                                |  |  |  |
| Input voltage Insulation class Weight 56.27 lbs (10'), 68.35 lbs (13'), 80.43 lbs (16.5'),                                                                                                                                                                                                                                                                                                                                                                                                                                                                                                                                                                                                                                                                                                                                                                                                                                                                                                                                                                                                                                                                                                                                                                                                                                                                                                                                                                                                                                                                                                                                                                                                                                                                                                                                                                                                                                                                                                                                                                                                                                     | Impact protection     | IK08                                                 |  |  |  |
| Insulation class Weight 56.27 lbs (10'), 68.35 lbs (13'), 80.43 lbs (16.5'), 228.84 lbs (20') LED module Driver Driver Driver Internal LED driver Driver surge protection Power factor Through wiring Operating Coperating Coperating Coperating Coperation Company of outdoor use rated flexible power cord                                                                                                                                                                                                                                                                                                                                                                                                                                                                                                                                                                                                                                                                                                                                                                                                                                                                                                                                                                                                                                                                                                                                                                                                                                                                                                                                                                                                                                                                                                                                                                                                                                                                                                                                                                                                                   | Ingress protection    | IP66                                                 |  |  |  |
| Weight 56.27 lbs (10'), 68.35 lbs (13'), 80.43 lbs (16.5'),                                                                                                                                                                                                                                                                                                                                                                                                                                                                                                                                                                                                                                                                                                                                                                                                                                                                                                                                                                                                                                                                                                                                                                                                                                                                                                                                                                                                                                                                                                                                                                                                                                                                                                                                                                                                                                                                                                                                                                                                                                                                    | Input voltage         | 120-277V 50/60Hz                                     |  |  |  |
| LED module High power LEDs on metal-core PCB Driver Internal LED driver Driver surge 6/4 kV protection Power factor > 0.96 Through wiring Single power cord entry Operating -4050°C temperature Power cord 20" of outdoor use rated flexible power cord                                                                                                                                                                                                                                                                                                                                                                                                                                                                                                                                                                                                                                                                                                                                                                                                                                                                                                                                                                                                                                                                                                                                                                                                                                                                                                                                                                                                                                                                                                                                                                                                                                                                                                                                                                                                                                                                        | Insulation class      | Class I                                              |  |  |  |
| LED module Driver Driver Driver surge Protection Power factor Through wiring Operating Coperature Power cord Driver Driver surge Driver surge Driver surge Driver surge Driver surge Driver surge Driver Single power cord entry Driver surge Driver Single power cord entry Driver Sin | Weight                | 56.27 lbs (10'), 68.35 lbs (13'), 80.43 lbs (16.5'), |  |  |  |
| Driver Internal LED driver Driver surge 6/4 kV protection Power factor > 0.96 Through wiring Single power cord entry Operating -4050°C temperature Power cord 20" of outdoor use rated flexible power cord                                                                                                                                                                                                                                                                                                                                                                                                                                                                                                                                                                                                                                                                                                                                                                                                                                                                                                                                                                                                                                                                                                                                                                                                                                                                                                                                                                                                                                                                                                                                                                                                                                                                                                                                                                                                                                                                                                                     |                       | 228.84 lbs (20')                                     |  |  |  |
| Driver surge 6/4 kV protection Power factor > 0.96 Through wiring Single power cord entry Operating -4050°C temperature Power cord 20" of outdoor use rated flexible power cord                                                                                                                                                                                                                                                                                                                                                                                                                                                                                                                                                                                                                                                                                                                                                                                                                                                                                                                                                                                                                                                                                                                                                                                                                                                                                                                                                                                                                                                                                                                                                                                                                                                                                                                                                                                                                                                                                                                                                | LED module            | High power LEDs on metal-core PCB                    |  |  |  |
| protection Power factor > 0.96 Through wiring Single power cord entry Operating -4050°C temperature Power cord 20" of outdoor use rated flexible power cord                                                                                                                                                                                                                                                                                                                                                                                                                                                                                                                                                                                                                                                                                                                                                                                                                                                                                                                                                                                                                                                                                                                                                                                                                                                                                                                                                                                                                                                                                                                                                                                                                                                                                                                                                                                                                                                                                                                                                                    | Driver                | Internal LED driver                                  |  |  |  |
| Power factor > 0.96 Through wiring Single power cord entry Operating -4050°C temperature Power cord 20" of outdoor use rated flexible power cord                                                                                                                                                                                                                                                                                                                                                                                                                                                                                                                                                                                                                                                                                                                                                                                                                                                                                                                                                                                                                                                                                                                                                                                                                                                                                                                                                                                                                                                                                                                                                                                                                                                                                                                                                                                                                                                                                                                                                                               | Driver surge          | 6/4 kV                                               |  |  |  |
| Through wiring Operating temperature Power cord Operator  | protection            |                                                      |  |  |  |
| Operating -4050°C temperature Power cord 20" of outdoor use rated flexible power cord                                                                                                                                                                                                                                                                                                                                                                                                                                                                                                                                                                                                                                                                                                                                                                                                                                                                                                                                                                                                                                                                                                                                                                                                                                                                                                                                                                                                                                                                                                                                                                                                                                                                                                                                                                                                                                                                                                                                                                                                                                          | Power factor          | > 0.96                                               |  |  |  |
| temperature Power cord 20" of outdoor use rated flexible power cord                                                                                                                                                                                                                                                                                                                                                                                                                                                                                                                                                                                                                                                                                                                                                                                                                                                                                                                                                                                                                                                                                                                                                                                                                                                                                                                                                                                                                                                                                                                                                                                                                                                                                                                                                                                                                                                                                                                                                                                                                                                            | Through wiring        | Single power cord entry                              |  |  |  |
| Power cord 20" of outdoor use rated flexible power cord                                                                                                                                                                                                                                                                                                                                                                                                                                                                                                                                                                                                                                                                                                                                                                                                                                                                                                                                                                                                                                                                                                                                                                                                                                                                                                                                                                                                                                                                                                                                                                                                                                                                                                                                                                                                                                                                                                                                                                                                                                                                        | Operating             | -4050°C                                              |  |  |  |
| •                                                                                                                                                                                                                                                                                                                                                                                                                                                                                                                                                                                                                                                                                                                                                                                                                                                                                                                                                                                                                                                                                                                                                                                                                                                                                                                                                                                                                                                                                                                                                                                                                                                                                                                                                                                                                                                                                                                                                                                                                                                                                                                              | temperature           |                                                      |  |  |  |
| <b>Pole detail</b> Poles are supplied with flange plate. Flange                                                                                                                                                                                                                                                                                                                                                                                                                                                                                                                                                                                                                                                                                                                                                                                                                                                                                                                                                                                                                                                                                                                                                                                                                                                                                                                                                                                                                                                                                                                                                                                                                                                                                                                                                                                                                                                                                                                                                                                                                                                                | Power cord            | 20" of outdoor use rated flexible power cord         |  |  |  |
|                                                                                                                                                                                                                                                                                                                                                                                                                                                                                                                                                                                                                                                                                                                                                                                                                                                                                                                                                                                                                                                                                                                                                                                                                                                                                                                                                                                                                                                                                                                                                                                                                                                                                                                                                                                                                                                                                                                                                                                                                                                                                                                                | Pole detail           | Poles are supplied with flange plate. Flange         |  |  |  |
| cover and anchorage can be ordered separately.                                                                                                                                                                                                                                                                                                                                                                                                                                                                                                                                                                                                                                                                                                                                                                                                                                                                                                                                                                                                                                                                                                                                                                                                                                                                                                                                                                                                                                                                                                                                                                                                                                                                                                                                                                                                                                                                                                                                                                                                                                                                                 |                       | cover and anchorage can be ordered separately.       |  |  |  |