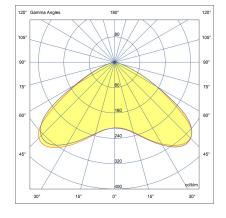

### Configuration

**Light distribution** [T5] 117° **Delivered lumens flux** 6920 lm Rated input power 50 W **Color temperature** 4000 K CRI 70 **Luminaire efficacy** 144 lm/W Lamp 32 LED **Color Deviation** 4 SDCM **BUG** rating B2-U0-G0 >102,000 Lifetime L90 (hour) Lifetime L80 (hour) >102,000