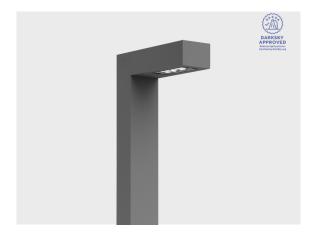

# DOMINI AFX MIDI 1 Module

CE CARACTER LIKO8 IP66

## **Technical information**

| Mounting           | Surface mountable                            |
|--------------------|----------------------------------------------|
| Housing            | Corrosion resistant, extruded, marine grade  |
|                    | aluminum housing                             |
| Finishing          | Chromate conversion pretreatment followed by |
|                    | electrostatic powder coating                 |
| Fasteners          | Stainless steel (AISI 304 / EN 1.4301 grade) |
| Gasket             | Liquid silicone                              |
| Lens / Reflector   | PMMA lens with high optical efficiency       |
| Glass / Diffusor   | Tempered safety glass                        |
| Impact protection  | IK08                                         |
| Ingress protection | IP66                                         |
| Input voltage      | 220-240V 50/60Hz                             |
| Insulation class   | Class I                                      |
| Weight             | 5.7 kg                                       |
| LED module         | High power LEDs on metal-core PCB            |
| Driver             | Internal LED driver                          |
| Driver surge       | 6/6 kV                                       |
| protection         |                                              |
| Power factor       | > 0.95                                       |
| Through wiring     | Single cable entry                           |
| Operating          | -4050°C                                      |
| temperature        |                                              |
| Cable              | 0.5 m of flexible cable                      |
| Notes              | 3000K CCT or warmer must be selected to be   |