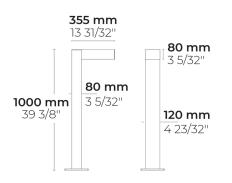

## **Technical information**

| Mounting           | Surface mountable                            |
|--------------------|----------------------------------------------|
| Housing            | Corrosion resistant, extruded, marine grade  |
|                    | aluminum housing                             |
| Finishing          | Chromate conversion pretreatment followed by |
|                    | electrostatic powder coating                 |
| Fasteners          | Stainless steel (AISI 304 / EN 1.4301 grade) |
| Gasket             | Liquid silicone                              |
| Lens / Reflector   | PMMA lens with high optical efficiency       |
| Glass / Diffusor   | Tempered safety glass                        |
| Impact protection  | IK08                                         |
| Ingress protection | IP66                                         |
| Input voltage      | 220-240V 50/60Hz                             |
| Insulation class   | Class I                                      |
| Weight             | 5.7 kg                                       |
| LED module         | High power LEDs on metal-core PCB            |
| Driver             | Internal LED driver                          |
| Driver surge       | 6/6 kV                                       |
| protection         |                                              |
| Power factor       | > 0.95                                       |
| Through wiring     | Single cable entry                           |
| Operating          | -4050°C                                      |
| temperature        |                                              |
| Cable              | 0.5 m of flexible cable                      |
| Notes              | 3000K CCT or warmer must be selected to be   |