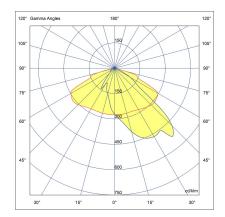

# LB6047.871-EN-T2-2-700-840-ONOFF-EN-C1

Type II, Asymmetric, Side throw

### Variant

| Light distribution     | [T2] 134x52°  |
|------------------------|---------------|
| Delivered lumens flux  | 1833 lm       |
| Rated input power      | 18 W          |
| Colour temperature     | 4000 K CRI 80 |
| Luminaire efficacy     | 101 lm/W      |
| Lamp                   | 8 LED         |
| MacAdam Ellipse        | 4 SDCM        |
| BUG rating             | B1-U0-G0      |
| Lifetime L90B50 (hour) | >102,000      |
| Lifetime L80B50 (hour) | >102,000      |