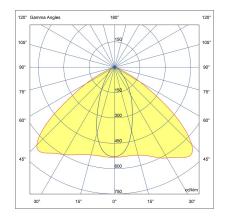

Variant

| Light distribution     | [T1] 110x45°  |
|------------------------|---------------|
| Delivered lumens flux  | 1013 lm       |
| Rated input power      | 10 W          |
| Colour temperature     | 4000 K CRI 80 |
| Luminaire efficacy     | 112 lm/W      |
| Lamp                   | 8 LED         |
| MacAdam Ellipse        | 4 SDCM        |
| BUG rating             | B1-U0-G0      |
| Lifetime L90B50 (hour) | >102,000      |
| Lifetime L80B50 (hour) | >102,000      |