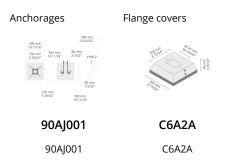

# Accessories (To be ordered separately)

HPR Pazarlama A.Ş. Başkent OSB 22. Cd. No: 2, Malıköy, Temelli, Sincan, 06909 Ankara, Turkey +90 312 267 54 30 info@hepergroup.com

| Rated input power                                 | Colour temperature                                                                                                                                                                                                                                             | Control                                                                                                                                                                                                                                                                                                                                                                                         | Product colours                                                                                                                                                                                                                                                                                                                                                                                                                                                                                                                                                                                                                                                                                                                                                                                                                                                                                                                                                                                                                                                                                                                                                                                                                                                                                                                                                                                                                                                                                                                                                                                                                                                                                                                                                                                                                                                                                                                                                                                                                                                                                                                |
|---------------------------------------------------|----------------------------------------------------------------------------------------------------------------------------------------------------------------------------------------------------------------------------------------------------------------|-------------------------------------------------------------------------------------------------------------------------------------------------------------------------------------------------------------------------------------------------------------------------------------------------------------------------------------------------------------------------------------------------|--------------------------------------------------------------------------------------------------------------------------------------------------------------------------------------------------------------------------------------------------------------------------------------------------------------------------------------------------------------------------------------------------------------------------------------------------------------------------------------------------------------------------------------------------------------------------------------------------------------------------------------------------------------------------------------------------------------------------------------------------------------------------------------------------------------------------------------------------------------------------------------------------------------------------------------------------------------------------------------------------------------------------------------------------------------------------------------------------------------------------------------------------------------------------------------------------------------------------------------------------------------------------------------------------------------------------------------------------------------------------------------------------------------------------------------------------------------------------------------------------------------------------------------------------------------------------------------------------------------------------------------------------------------------------------------------------------------------------------------------------------------------------------------------------------------------------------------------------------------------------------------------------------------------------------------------------------------------------------------------------------------------------------------------------------------------------------------------------------------------------------|
| <b>[350]</b><br>10 W                              | <b>[840]</b><br>4000 K CRI 80                                                                                                                                                                                                                                  | [ONOFF]<br>On/Off                                                                                                                                                                                                                                                                                                                                                                               | [HM1]<br>Black                                                                                                                                                                                                                                                                                                                                                                                                                                                                                                                                                                                                                                                                                                                                                                                                                                                                                                                                                                                                                                                                                                                                                                                                                                                                                                                                                                                                                                                                                                                                                                                                                                                                                                                                                                                                                                                                                                                                                                                                                                                                                                                 |
| [500]<br>13.5 W<br>[700]<br>18 W<br>[700]<br>20 W | <b>[827]</b><br>2700 K CRI 80<br><b>[830]</b><br>3000 K CRI 80<br><b>[740]</b><br>4000 K CRI 70                                                                                                                                                                |                                                                                                                                                                                                                                                                                                                                                                                                 | [HM2]<br>Dark grey[HM3]<br>Anthracite grey[HM4]<br>Light grey[HM5]<br>White[HM6]<br>Bronze                                                                                                                                                                                                                                                                                                                                                                                                                                                                                                                                                                                                                                                                                                                                                                                                                                                                                                                                                                                                                                                                                                                                                                                                                                                                                                                                                                                                                                                                                                                                                                                                                                                                                                                                                                                                                                                                                                                                                                                                                                     |
| Extras                                            | Accessories (To be<br>ordered separately)                                                                                                                                                                                                                      |                                                                                                                                                                                                                                                                                                                                                                                                 | [CC] (Second Control of Control o |
| Light output                                      | Anchorages                                                                                                                                                                                                                                                     | -                                                                                                                                                                                                                                                                                                                                                                                               |                                                                                                                                                                                                                                                                                                                                                                                                                                                                                                                                                                                                                                                                                                                                                                                                                                                                                                                                                                                                                                                                                                                                                                                                                                                                                                                                                                                                                                                                                                                                                                                                                                                                                                                                                                                                                                                                                                                                                                                                                                                                                                                                |
| <b>[BS]</b><br>Backlight Shield                   | <b>[90AJ001]</b><br>90AJ001                                                                                                                                                                                                                                    | -                                                                                                                                                                                                                                                                                                                                                                                               |                                                                                                                                                                                                                                                                                                                                                                                                                                                                                                                                                                                                                                                                                                                                                                                                                                                                                                                                                                                                                                                                                                                                                                                                                                                                                                                                                                                                                                                                                                                                                                                                                                                                                                                                                                                                                                                                                                                                                                                                                                                                                                                                |
| Consult the factory                               | Flange covers                                                                                                                                                                                                                                                  | _                                                                                                                                                                                                                                                                                                                                                                                               |                                                                                                                                                                                                                                                                                                                                                                                                                                                                                                                                                                                                                                                                                                                                                                                                                                                                                                                                                                                                                                                                                                                                                                                                                                                                                                                                                                                                                                                                                                                                                                                                                                                                                                                                                                                                                                                                                                                                                                                                                                                                                                                                |
| <b>[UNI]</b><br>120-277V 50/60Hz                  | <b>[C6A2A]</b><br>C6A2A                                                                                                                                                                                                                                        | _                                                                                                                                                                                                                                                                                                                                                                                               |                                                                                                                                                                                                                                                                                                                                                                                                                                                                                                                                                                                                                                                                                                                                                                                                                                                                                                                                                                                                                                                                                                                                                                                                                                                                                                                                                                                                                                                                                                                                                                                                                                                                                                                                                                                                                                                                                                                                                                                                                                                                                                                                |
| Luminaire body<br>options                         |                                                                                                                                                                                                                                                                |                                                                                                                                                                                                                                                                                                                                                                                                 |                                                                                                                                                                                                                                                                                                                                                                                                                                                                                                                                                                                                                                                                                                                                                                                                                                                                                                                                                                                                                                                                                                                                                                                                                                                                                                                                                                                                                                                                                                                                                                                                                                                                                                                                                                                                                                                                                                                                                                                                                                                                                                                                |
| <b>[DPC]</b><br>Double powder<br>coating          |                                                                                                                                                                                                                                                                |                                                                                                                                                                                                                                                                                                                                                                                                 |                                                                                                                                                                                                                                                                                                                                                                                                                                                                                                                                                                                                                                                                                                                                                                                                                                                                                                                                                                                                                                                                                                                                                                                                                                                                                                                                                                                                                                                                                                                                                                                                                                                                                                                                                                                                                                                                                                                                                                                                                                                                                                                                |
|                                                   | [350]<br>10 W<br>[500]<br>13.5 W<br>[700]<br>18 W<br>[700]<br>20 W<br>[700]<br>20 W<br>Extras<br>Extras<br>Light output<br>[BS]<br>Backlight Shield<br>Consult the factory<br>[UNI]<br>120-277V 50/60Hz<br>Luminaire body<br>options<br>[DPC]<br>Double powder | [350]<br>10 W[840]<br>4000 K CRI 80[500]<br>13.5 W[827]<br>2700 K CRI 80[700]<br>18 W[830]<br>3000 K CRI 80[700]<br>20 W[740]<br>4000 K CRI 7020 W[740]<br>4000 K CRI 70ExtrasAccessories (To be<br>ordered separately)Light outputAnchorages[BS]<br>Backlight Shield[90AJ001]<br>90AJ001Consult the factory<br>Luminaire body<br>options[C6A2A]<br>C6A2A[DPC]<br>Double powder[C6A2A]<br>C6A2A | [350]<br>10 W[840]<br>4000 K CRI 80[ONOFF]<br>On/Off[500]<br>13.5 W[827]<br>2700 K CRI 80[700]<br>3000 K CRI 80[700]<br>18 W[830]<br>3000 K CRI 80[740]<br>4000 K CRI 70[700]<br>20 W[740]<br>4000 K CRI 70[830]<br>4000 K CRI 70ExtrasAccessories (To be<br>ordered separately)Light outputAnchorages[BS]<br>Backlight Shield[90AJ001]<br>90AJ001Consult the factoryFlange covers[UNI]<br>120-2777V 50/60Hz[C6A2A]<br>C6A2ALuminaire body<br>options[C6A2A]<br>C6A2A                                                                                                                                                                                                                                                                                                                                                                                                                                                                                                                                                                                                                                                                                                                                                                                                                                                                                                                                                                                                                                                                                                                                                                                                                                                                                                                                                                                                                                                                                                                                                                                                                                                          |