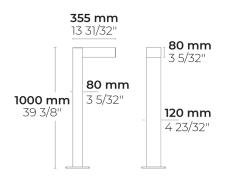

### **Technical information**

**UK** IK08 IP66

| Mounting           | Surface mountable                            |
|--------------------|----------------------------------------------|
| Housing            | Corrosion resistant, extruded, marine grade  |
|                    | aluminum housing                             |
| Finishing          | Chromate conversion pretreatment followed by |
|                    | electrostatic powder coating                 |
| Fasteners          | Stainless steel (AISI 304 / EN 1.4301 grade) |
| Gasket             | Liquid silicone                              |
| Lens / Reflector   | PMMA lens with high optical efficiency       |
| Glass / Diffusor   | Tempered safety glass                        |
| Impact protection  | IK08                                         |
| Ingress protection | IP66                                         |
| Input voltage      | 220-240V 50/60Hz                             |
| Insulation class   | Class I                                      |
| Weight             | 5.7 kg                                       |
| LED module         | High power LEDs on metal-core PCB            |
| Driver             | Internal LED driver                          |
| Driver surge       | 6/6 kV                                       |
| protection         |                                              |
| Power factor       | > 0.95                                       |
| Through wiring     | Single cable entry                           |
| Operating          | -4050°C                                      |
| temperature        |                                              |
| Cable              | 0.5 m of flexible cable                      |
| Notes              | 3000K CCT or warmer must be selected to be   |