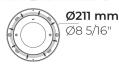

#### Technical information

| Mounting           | Ground recessed mountable                         |
|--------------------|---------------------------------------------------|
| Housing            | Corrosion resistant stainless steel housing (AISI |
|                    | 316L / EN 1.4571 grade)                           |
| Fasteners          | Stainless steel (AISI 304 / EN 1.4301 grade)      |
| Gasket             | Silicone                                          |
| Lens / Reflector   | High reflectance aluminium coating                |
| Glass / Diffusor   | Tempered safety glass                             |
| Impact protection  | IK10                                              |
| Ingress protection | IP67                                              |
| Input voltage      | 120-277V 50/60Hz                                  |
| Insulation class   | Class I                                           |
| Weight             | 8.9 lbs                                           |
| LED module         | Multi-chip high power LEDs on metal-core PCB      |
| Driver             | Internal LED driver                               |
| Driver surge       | 2/2 kV                                            |
| protection         |                                                   |
| Power factor       | > 0.90                                            |
| Through wiring     | Single cable entry                                |