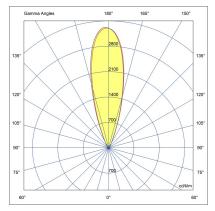

#### **Variant**

**Light distribution** [N] 26° **Delivered lumens flux** 2038 lm Rated input power 18 W **Colour temperature** 4000 K CRI 70 **Luminaire efficacy** 101 lm/W Lamp 2 LED MacAdam Ellipse 5 SDCM Lifetime L90B50 (hour) >72,600 Lifetime L80B50 (hour) >72,600