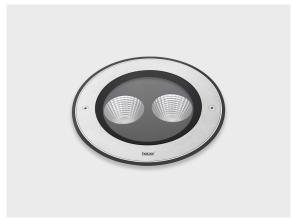

# **ZEROX M Hybrid**

IK10 IP67

## LR9017.690-US-N-700-740-UNI-C1-SS

[N] Narrow

#### **Variant**

**Light distribution** [N] 26° **Delivered lumens flux** 2038 lm Rated input power 18 W **Colour temperature** 4000 K CRI 70 **Luminaire efficacy** 101 lm/W Lamp 2 LED MacAdam Ellipse 5 SDCM Lifetime L90B50 (hour) >72,600 Lifetime L80B50 (hour) >72,600