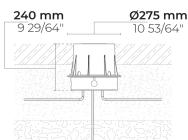

#### Technical information

| Mounting           | Ground recessed mountable                         |
|--------------------|---------------------------------------------------|
| Housing            | Corrosion resistant stainless steel housing (AISI |
|                    | 316L / EN 1.4571 grade)                           |
| Fasteners          | Stainless steel (AISI 304 / EN 1.4301 grade)      |
| Gasket             | Silicone                                          |
| Lens / Reflector   | High reflectance aluminium coating                |
| Glass / Diffusor   | Tempered safety glass                             |
| Impact protection  | IK10                                              |
| Ingress protection | IP67                                              |
| Input voltage      | 120-277V 50/60Hz                                  |
| Insulation class   | Class I                                           |
| Weight             | 8.9 lbs                                           |
| LED module         | Multi-chip high power LEDs on metal-core PCB      |
| Driver             | Internal LED driver                               |
| Driver surge       | 2/2 kV                                            |
| protection         |                                                   |
| Power factor       | > 0.90                                            |
| Through wiring     | Single cable entry                                |