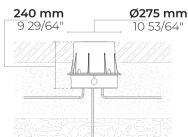

#### Technical information

| Mounting           | Ground recessed mountable                         |
|--------------------|---------------------------------------------------|
| Housing            | Corrosion resistant stainless steel housing (AISI |
|                    | 316L / EN 1.4571 grade)                           |
| Fasteners          | Stainless steel (AISI 304 / EN 1.4301 grade)      |
| Gasket             | Silicone                                          |
| Lens / Reflector   | High reflectance aluminium coating                |
| Glass / Diffusor   | Tempered safety glass                             |
| Impact protection  | IK10                                              |
| Ingress protection | IP67                                              |
| Input voltage      | 220-240V 50/60Hz                                  |
| Insulation class   | Class I                                           |
| Weight             | 4.06 kg                                           |
| LED module         | Multi-chip high power LEDs on metal-core PCB      |
| Driver             | Internal LED driver                               |
| Driver surge       | 1/1 kV                                            |
| protection         |                                                   |
| Power factor       | > 0.90                                            |