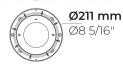

#### Technical information

| Mounting           | Ground recessed mountable                         |
|--------------------|---------------------------------------------------|
| Housing            | Corrosion resistant stainless steel housing (AISI |
|                    | 316L / EN 1.4571 grade)                           |
| Fasteners          | Stainless steel (AISI 304 / EN 1.4301 grade)      |
| Gasket             | Silicone                                          |
| Lens / Reflector   | High reflectance aluminium coating                |
| Glass / Diffusor   | Tempered safety glass                             |
| Impact protection  | IK10                                              |
| Ingress protection | IP67                                              |
| Input voltage      | 220-240V 50/60Hz                                  |
| Insulation class   | Class I                                           |
| Weight             | 4.06 kg                                           |
| LED module         | Multi-chip high power LEDs on metal-core PCB      |
| Driver             | Internal LED driver                               |
| Driver surge       | 1/1 kV                                            |
| protection         |                                                   |
| Power factor       | > 0.90                                            |