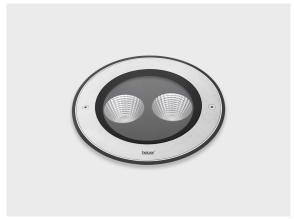

# **ZEROX M Hybrid**

#### **Variant**

**Light distribution** [S] 7° **Delivered lumens flux** 2038 lm Rated input power 18 W **Colour temperature** 4000 K CRI 70 **Luminaire efficacy** 113 lm/W Lamp 2 LED MacAdam Ellipse 5 SDCM Lifetime L90B50 (hour) >72,600 Lifetime L80B50 (hour) >72,600

#### Technical information

| Mounting           | Ground recessed mountable                         |
|--------------------|---------------------------------------------------|
| Housing            | Corrosion resistant stainless steel housing (AISI |
|                    | 316L / EN 1.4571 grade)                           |
| Fasteners          | Stainless steel (AISI 304 / EN 1.4301 grade)      |
| Gasket             | Silicone                                          |
| Lens / Reflector   | High reflectance aluminium coating                |
| Glass / Diffusor   | Tempered safety glass                             |
| Impact protection  | IK10                                              |
| Ingress protection | IP67                                              |
| Input voltage      | 220-240V 50/60Hz                                  |
| Insulation class   | Class I                                           |
| Weight             | 4.06 kg                                           |
| LED module         | Multi-chip high power LEDs on metal-core PCB      |
| Driver             | Internal LED driver                               |
| Driver surge       | 1/1 kV                                            |
| protection         |                                                   |
| Power factor       | > 0.90                                            |