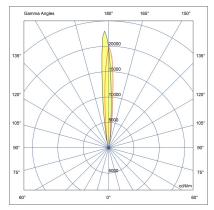

#### **Variant**

**Light distribution** [S] 7° **Delivered lumens flux** 2038 lm Rated input power 18 W **Colour temperature** 4000 K CRI 70 **Luminaire efficacy** 113 lm/W Lamp 2 LED MacAdam Ellipse 5 SDCM Lifetime L90B50 (hour) >72,600 Lifetime L80B50 (hour) >72,600