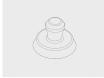

# **ZEROX M Hybrid**

#### **Variant**

**Light distribution** [S] 7° **Delivered lumens flux** 2038 lm Rated input power 18 W **Colour temperature** 4000 K CRI 70 **Luminaire efficacy** 113 lm/W Lamp 2 LED MacAdam Ellipse 5 SDCM Lifetime L90B50 (hour) >72,600 Lifetime L80B50 (hour) >72,600

#### Technical information

| Mounting           | Ground recessed mountable                         |
|--------------------|---------------------------------------------------|
| Housing            | Corrosion resistant stainless steel housing (AISI |
|                    | 316L / EN 1.4571 grade)                           |
| Fasteners          | Stainless steel (AISI 304 / EN 1.4301 grade)      |
| Gasket             | Silicone                                          |
| Lens / Reflector   | High reflectance aluminium coating                |
| Glass / Diffusor   | Tempered safety glass                             |
| Impact protection  | IK10                                              |
| Ingress protection | IP67                                              |
| Input voltage      | 220-240V 50/60Hz                                  |
| Insulation class   | Class I                                           |
| Weight             | 4.06 kg                                           |
| LED module         | Multi-chip high power LEDs on metal-core PCB      |
| Driver             | Internal LED driver                               |
| Driver surge       | 1/1 kV                                            |
| protection         |                                                   |
| Power factor       | > 0.90                                            |