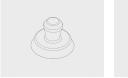

# **ZEROX M Hybrid**

#### **Variant**

**Light distribution** [S] 7° **Delivered lumens flux** 2038 lm Rated input power 18 W **Colour temperature** 4000 K CRI 70 **Luminaire efficacy** 113 lm/W Lamp 2 LED MacAdam Ellipse 5 SDCM Lifetime L90B50 (hour) >72,600 Lifetime L80B50 (hour) >72,600

#### Technical information

| Mounting           | Ground recessed mountable                         |
|--------------------|---------------------------------------------------|
| Housing            | Corrosion resistant stainless steel housing (AISI |
|                    | 316L / EN 1.4571 grade)                           |
| Fasteners          | Stainless steel (AISI 304 / EN 1.4301 grade)      |
| Gasket             | Silicone                                          |
| Lens / Reflector   | High reflectance aluminium coating                |
| Glass / Diffusor   | Tempered safety glass                             |
| Impact protection  | IK10                                              |
| Ingress protection | IP67                                              |
| Input voltage      | 220-240V 50/60Hz                                  |
| Insulation class   | Class I                                           |
| Weight             | 4.06 kg                                           |
| LED module         | Multi-chip high power LEDs on metal-core PCB      |
| Driver             | Internal LED driver                               |
| Driver surge       | 1/1 kV                                            |
| protection         |                                                   |
| Power factor       | > 0.90                                            |