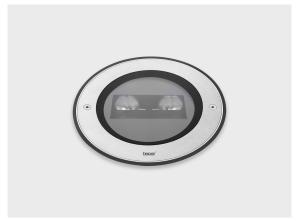

# **ZEROX M Dyno**

#### LR9017.522-US-WW-350-740-SS

Wall-wash

## Configuration

**Light distribution** [WW] 35x28° Delivered lumens flux 525 lm Rated input power 5 W **Color temperature** 4000 K CRI 70 105 lm/W **Luminaire efficacy** Lamp 2 LED **Color Deviation** 3 SDCM Lifetime L90 (hour) >42,000 >42,000 Lifetime L80 (hour)