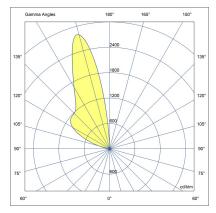

## Configuration

**Light distribution** [WW] 35x28° Delivered lumens flux 525 lm Rated input power 5 W **Color temperature** 4000 K CRI 70 105 lm/W **Luminaire efficacy** Lamp 2 LED **Color Deviation** 3 SDCM Lifetime L90 (hour) >42,000 >42,000 Lifetime L80 (hour)