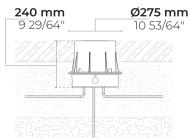

#### Technical information

Mounting Ground recessed mountable Housing Corrosion resistant stainless steel housing (AISI 316L / EN 1.4571 grade) **Fasteners** Stainless steel (AISI 304 / EN 1.4301 grade) Gasket Silicone Lens / Reflector High reflectance aluminium coating, multifaceted micro reflector Glass / Diffusor Tempered safety glass Impact protection IK10 IP67 Ingress protection Input voltage 120-277V 50/60Hz **Insulation class** Class I Weight 8.9 lbs **LED** module High power LEDs on metal-core PCB Internal LED driver Driver 3/3 kV **Driver surge** protection **Power factor** > 0.40