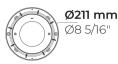

#### Technical information

Mounting Ground recessed mountable Housing Corrosion resistant stainless steel housing (AISI 316L / EN 1.4571 grade) **Fasteners** Stainless steel (AISI 304 / EN 1.4301 grade) Gasket Silicone Lens / Reflector High reflectance aluminium coating, multifaceted micro reflector Glass / Diffusor Tempered safety glass Impact protection IK10 IP67 Ingress protection Input voltage 120-277V 50/60Hz **Insulation class** Class I Weight 8.9 lbs **LED** module High power LEDs on metal-core PCB Internal LED driver Driver 3/3 kV **Driver surge** protection **Power factor** > 0.40